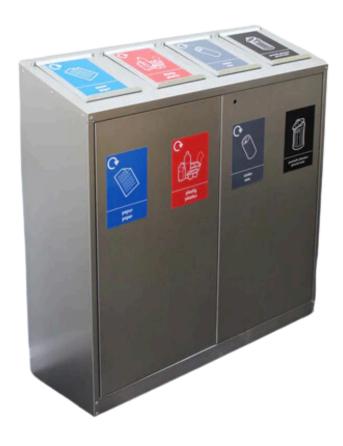

## SLIMLINE LITTER & RECYCLING BIN

# 50L per bin

Capacity

Single/Double/Triple/Quadruple sizes available

Customisable waste streams available

#### **FEATURES**

- The Slimline Litter & Recycling Unit offers a sleek and streamlined solution for managing up to four different waste streams in one unit. Featuring lift-up flaps for each aperture, this large recycling bin keeps contents hidden and effectively contains any odours.
- To ensure practicality and floor protection during relocation or cleaning, rubber feet are fitted to the base of the bin, preventing any marking of floors.
- Manufactured using the highest quality 2mm hot dipped galvanised steel, expertly primed and powder coated in your choice of RAL colour.

#### **SPECIFICATIONS**

- Sleek and streamlined design.
- Capacity for up to four different waste streams.
- Lift-up flaps for discreet waste disposal.
- Rubber feet for floor protection during relocation or cleaning.
- 60L capacity per internal liner.
- Fitted with an easy to use stainless steel slam lock, simply use the T shaped key provided, to release the lock and open the doors.