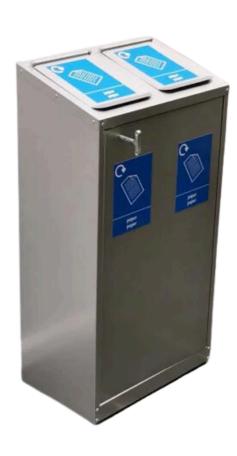

## SLIMLINE LITTER & RECYCLING BIN

# 50L per bin

Capacity

Single/Double/Triple/Quadruple sizes available

Customisable waste streams available

#### **FEATURES**

- The Slimline Litter & Recycling Unit offers a sleek and streamlined solution for managing up to four different waste streams in one unit. Featuring lift-up flaps for each aperture, this large recycling bin keeps contents hidden and effectively contains any odours.
- To ensure practicality and floor protection during relocation or cleaning, rubber feet are fitted to the base of the bin, preventing any marking of floors.
- Manufactured using the highest quality 2mm hot dipped galvanised steel, expertly primed and powder coated in your choice of RAL colour.

#### **SPECIFICATIONS**

- Sleek and streamlined design.
- Capacity for up to four different waste streams.
- Lift-up flaps for discreet waste disposal.
- Rubber feet for floor protection during relocation or cleaning.
- 60L capacity per internal liner.
- Fitted with an easy to use stainless steel slam lock, simply use the T shaped key provided, to release the lock and open the doors.