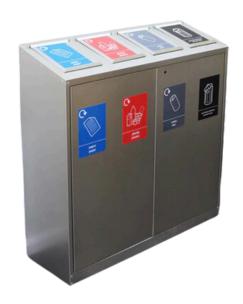

## SLIMLINE LITTER & RECYCLING BIN

# 50L per bin

Capacity

Single/Double/Triple/Quadruple sizes available

Customisable waste streams available

#### **FEATURES**

- The Slimline Litter & Recycling Unit offers a sleek and streamlined solution for managing up to four different waste streams in one unit. Featuring lift-up flaps for each aperture, this large recycling bin keeps contents hidden and effectively contains any odours.
- To ensure practicality and floor protection during relocation or cleaning, rubber feet are fitted to the base of the bin, preventing any marking of floors.
- Manufactured using the highest quality 2mm hot dipped galvanised steel, expertly primed and powder coated in your choice of RAL colour.

#### **SPECIFICATIONS**

- Sleek and streamlined design.
- Capacity for up to four different waste streams.
- Lift-up flaps for discreet waste disposal.
- Rubber feet for floor protection during relocation or cleaning.
- 60L capacity per internal liner.
- Fitted with an easy to use stainless steel slam lock, simply use the T shaped key provided, to release the lock and open the doors.