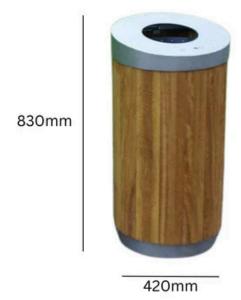

# **50L**

56L

Capacity

Iroko wooden slates

FSC certified timber

#### **FEATURES**

- Manufactured from FSC certified African Iroko Wood, the Wyatt Timber Bin features a galvanised steel lid and bottom for contrast and durability, a large round aperture to facilitate waste disposal, and a galvanised inner liner for quick and easy emptying.
- It can be customised with the optional purchase of a hinged lid, and it is available in light, dark and natural oak colour options.

### **Specifications**

- Galvanised steel lid and bottom.
- Hinged lid.
- Iroko wooden slates.
- FSC certified timber.