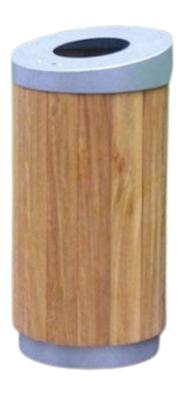

# **50L**

56L

Capacity

Iroko wooden slates

FSC certified timber

#### **FEATURES**

- Manufactured from FSC certified African Iroko Wood, the Wyatt Timber Bin features a galvanised steel lid and bottom for contrast and durability, a large round aperture to facilitate waste disposal, and a galvanised inner liner for quick and easy emptying.
- It can be customised with the optional purchase of a hinged lid, and it is available in light, dark and natural oak colour options.

### **Specifications**

- Galvanised steel lid and bottom.
- Hinged lid.
- Iroko wooden slates.
- FSC certified timber.