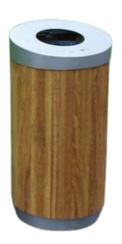

# **50L**

56L

Capacity

Iroko wooden slates

FSC certified timber

#### **FEATURES**

- Manufactured from FSC certified African Iroko Wood, the Wyatt Timber Bin features a galvanised steel lid and bottom for contrast and durability, a large round aperture to facilitate waste disposal, and a galvanised inner liner for quick and easy emptying.
- It can be customised with the optional purchase of a hinged lid, and it is available in light, dark and natural oak colour options.

### **Specifications**

- Galvanised steel lid and bottom.
- Hinged lid.
- Iroko wooden slates.
- FSC certified timber.