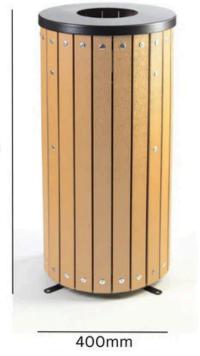

#### **TECHNICAL SPECIFICATIONS**

755mm

#### **FEATURES**

- A modern rubbish receptacle for public areas such as parks, playgrounds, and city centres, this 40 Litre Wood Effect Outdoor Litter Bin will complement all rural and urban landscapes.
- Finished with a decorative wood effect, it is the perfect choice for business premises and shopping areas.

#### **SPECIFICATIONS**

- Modern Outdoor Litter Bin.
- Weather / Fire / UV Resistant.
- Made from Powder Coated Steel.
- 40 Litre Capacity.
- Metal Inner Liner.
- Decorative Wood Effect.