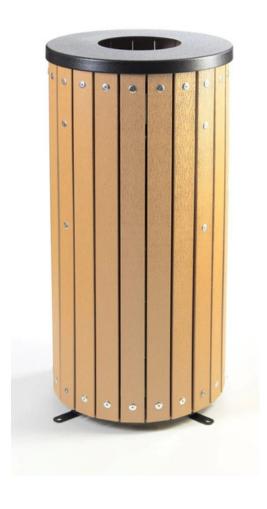

### WOOD EFFECT OUTDOOR LITTER BIN

#### **FEATURES**

- A modern rubbish receptacle for public areas such as parks, playgrounds, and city centres, this 40 Litre Wood Effect Outdoor Litter Bin will complement all rural and urban landscapes.
- Finished with a decorative wood effect, it is the perfect choice for business premises and shopping areas.

#### **SPECIFICATIONS**

- Modern Outdoor Litter Bin.
- Weather / Fire / UV Resistant.
- Made from Powder Coated Steel.
- 40 Litre Capacity.
- Metal Inner Liner.
- Decorative Wood Effect.