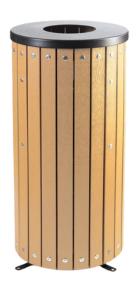

## WOOD EFFECT OUTDOOR LITTER BIN

40L

#### **FEATURES**

- A modern rubbish receptacle for public areas such as parks, playgrounds, and city centres, this 40 Litre Wood Effect Outdoor Litter Bin will complement all rural and urban landscapes.
- Finished with a decorative wood effect, it is the perfect choice for business premises and shopping areas.

#### **SPECIFICATIONS**

- Modern Outdoor Litter Bin.
- Weather / Fire / UV Resistant.
- Made from Powder Coated Steel.
- 40 Litre Capacity.
- Metal Inner Liner.
- Decorative Wood Effect.