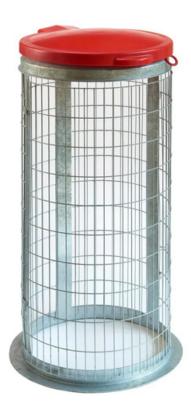

# WIRE MESH OUTDOOR BINS

Galvanised wire mesh construction

Weather resistant

#### **FEATURES**

- Manufactured from tough galvanised wire mesh, these Outdoor Sack Holder Bins are equipped with an integrated bag tie to ensure the bag remains securely in place, even when full to capacity.
- Coloured rubber lids that close firmly after use to keep unpleasant odours at bay. Suitable for collecting general rubbish and recyclable waste, these wire mesh bins are perfect for theme parks, supermarkets, and business premises.

## **Specifications**

- Galvanised wire mesh construction.
- Integrated bag tie feature.
- Rubber lid (available in 4 colours).
- Weather resistant.