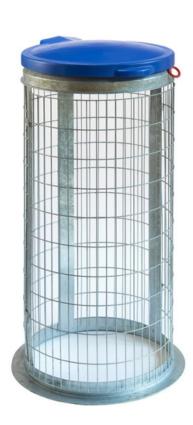

# WIRE MESH OUTDOOR BINS

Galvanised wire mesh construction

Weather resistant

#### **FEATURES**

- Manufactured from tough galvanised wire mesh, these Outdoor Sack Holder Bins are equipped with an integrated bag tie to ensure the bag remains securely in place, even when full to capacity.
- Coloured rubber lids that close firmly after use to keep unpleasant odours at bay. Suitable for collecting general rubbish and recyclable waste, these wire mesh bins are perfect for theme parks, supermarkets, and business premises.

## **Specifications**

- Galvanised wire mesh construction.
- Integrated bag tie feature.
- Rubber lid (available in 4 colours).
- Weather resistant.