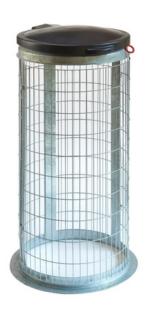

# WIRE MESH OUTDOOR BINS

Galvanised wire mesh construction

Weather resistant

#### **FEATURES**

- Manufactured from tough galvanised wire mesh, these Outdoor Sack Holder Bins are equipped with an integrated bag tie to ensure the bag remains securely in place, even when full to capacity.
- Coloured rubber lids that close firmly after use to keep unpleasant odours at bay. Suitable for collecting general rubbish and recyclable waste, these wire mesh bins are perfect for theme parks, supermarkets, and business premises.

## **Specifications**

- Galvanised wire mesh construction.
- Integrated bag tie feature.
- Rubber lid (available in 4 colours).
- Weather resistant.