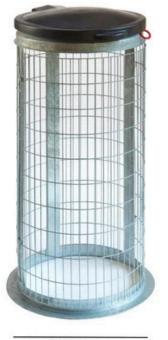

# WIRE MESH OUTDOOR BINS

Galvanised wire mesh construction

Weather resistant

#### **FEATURES**

- Manufactured from tough galvanised wire mesh, these Outdoor Sack Holder Bins are equipped with an integrated bag tie to ensure the bag remains securely in place, even when full to capacity.
- Coloured rubber lids that close firmly after use to keep unpleasant odours at bay. Suitable for collecting general rubbish and recyclable waste, these wire mesh bins are perfect for theme parks, supermarkets, and business premises.

## **Specifications**

- Galvanised wire mesh construction.
- Integrated bag tie feature.
- Rubber lid (available in 4 colours).
- Weather resistant.