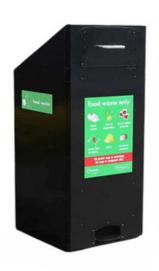

#### **FEATURES**

- The Wheelie Bin Cover offers a discreet way to conceal wheelie bins while allowing easy public access for disposing of rubbish. This cover, which comes in 3 sizes, is made of galvanised steel for outstanding rust and corrosion protection.
- For a more hygienic use, the handle is made of stainless steel to decrease the growth of bacteria and is easier to clean. It also has a foot pedal which reduces contact.

## **Specifications**

- Available in three different sizes: 140, 240, and 360 litres.
- Made with galvanised steel
- Stainless steel handle
- Optional foot pedal