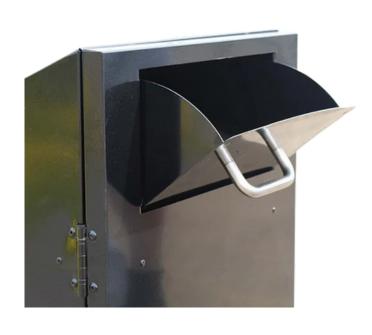

#### **FEATURES**

- The Wheelie Bin Cover offers a discreet way to conceal wheelie bins while allowing easy public access for disposing of rubbish. This cover, which comes in 3 sizes, is made of galvanised steel for outstanding rust and corrosion protection.
- For a more hygienic use, the handle is made of stainless steel to decrease the growth of bacteria and is easier to clean. It also has a foot pedal which reduces contact.

## **Specifications**

- Available in three different sizes: 140, 240, and 360 litres.
- Made with galvanised steel
- Stainless steel handle
- Optional foot pedal