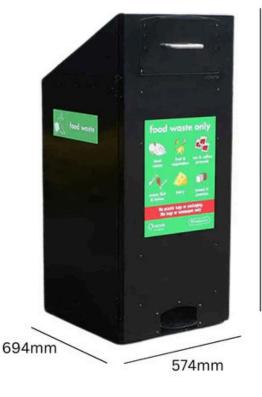

### **TECHNICAL SPECIFICATIONS**

1351mm

WHEELIE BIN COVER WITH PEDAL

#### Sizes

- 140 litres: Height 1351mm Width 574mm Depth 694mm.
- 240 litres: Height 1351mm Width 672mm Depth 829mm.
- 360 litres: Height 1381mm Width 731mm Depth 38mm.