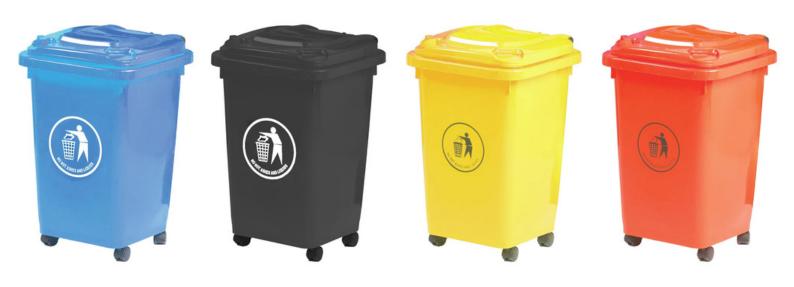

#### **FEATURES**

- Manufactured from weather resistant plastics with 30% polyethylene for durability, they feature lift-up lids, integrated push/pull handles, and they are fully mobile on 4 x 50mm castor wheels.
- Suitable for indoor and outdoor use, these Recycling Wheelie Bins have a total capacity of 50 litres, and they display the universally recognised Tidyman logo to encourage correct use.

## **SPECIFICATIONS**

- Mobile on 4 castor wheels.
- Integrated push/pull handle.
- Suitable for indoor or outdoor use.
- Compact size.