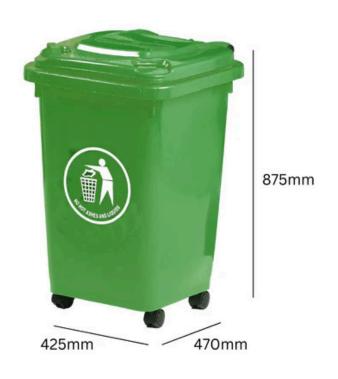

# **TECHNICAL SPECIFICATIONS**

# WHEELIE BIN

# **50L**

#### **FEATURES**

- Manufactured from weather resistant plastics with 30% polyethylene for durability, they feature lift-up lids, integrated push/pull handles, and they are fully mobile on 4 x 50mm castor wheels.
- Suitable for indoor and outdoor use, these Recycling Wheelie Bins have a total capacity of 50 litres, and they display the universally recognised Tidyman logo to encourage correct use.

## **SPECIFICATIONS**

- Mobile on 4 castor wheels.
- Integrated push/pull handle.
- Suitable for indoor or outdoor use.
- Compact size.