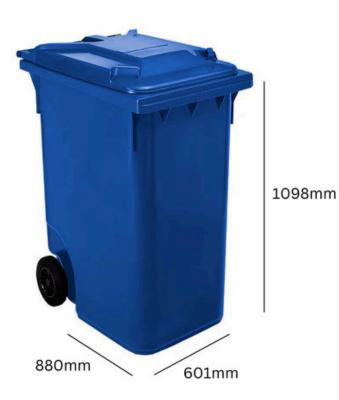

wheelie bin

**360L** Capacity

Made from Injection Moulded Plastic with UV protection

Manufactured & Tested to European Standard EN840

### SPECIFICATIONS

- Manufactured & Tested to European Standard EN840.
- Made from a Single Piece of Injection Moulded Plastic.
- Weight 22.5kg.
- Galvanised Steel Wheel Axel.
- 100% Recyclable.
- Available in Red, Green, Yellow, Blue, Brown and Charcoal.