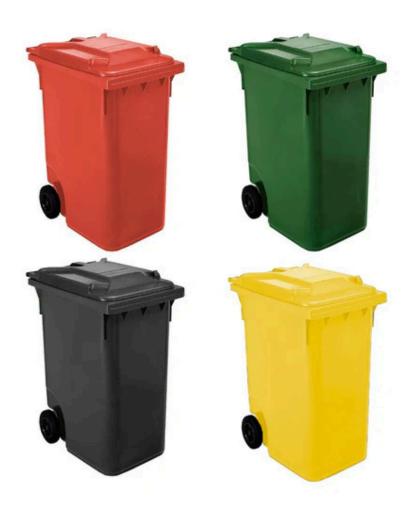

### FEATURES

- Made from a single piece of injection moulded plastic, this robust wheelie bin has been reinforced with strength additives for added resistance to UV and extreme temperatures, and it is approved to European Standard EN840.
- Fitted with a solid steel wheel axle with sturdy wheels for optimal manoeuvrability, this 360 Litre Wheelie Bin is easy to move, even when full to capacity. It features a lift up lid with integrate handles, and it comes in a choice of six modern colours, including Red, Blue, Charcoal and Brown.

### SPECIFICATIONS

- Manufactured & Tested to European Standard EN840.
- Made from a Single Piece of Injection Moulded Plastic.
- Weight 22.5kg.
- Galvanised Steel Wheel Axel.
- 100% Recyclable.
- Available in Red, Green, Yellow, Blue, Brown and Charcoal.