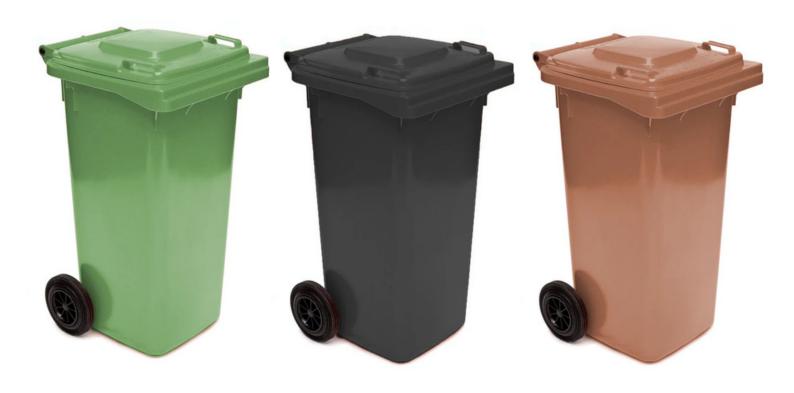

#### **FEATURES**

- Manufactured and tested to strict European Standard EN840, these 140 Litre Wheelie Bins are made from injection moulded plastic, and reinforced with strength additives and UV resistance so that they retain their smart appearance years to come.
- Available in Red, Yellow, Green, Blue, Charcoal and Brown, they are extremely versatile and suitable for collecting all types of rubbish and recyclable waste.

### **SPECIFICATIONS**

- Manufactured and Tested to European Standard EN840
- Made from Injection Moulded Plastic with UV protection and strength additives
- Rated Maximum Load Weight 56kg
- 100% Recyclable
- Available in Blue, Brown, Charcoal, Yellow, Red and Green