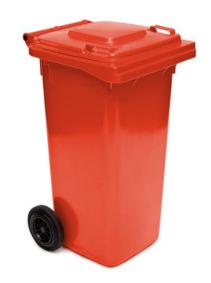

### **TECHNICAL SPECIFICATIONS**

WHEELIE BIN

## 140L

### **SPECIFICATIONS**

- Manufactured and Tested to European Standard EN840
- Made from Injection Moulded Plastic with UV protection and strength additives
- Rated Maximum Load Weight 56kg
- 100% Recyclable
- Available in Blue, Brown, Charcoal, Yellow, Red and Green