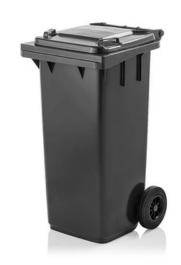

WHEELIE BIN

# 120L

### **120L**

Capacity

Made from Injection Moulded Plastic with UV protection

Maximum Load Weight 48kg



#### **TECHNICAL SPECIFICATIONS**



930mm



#### WHEELIE BIN

## 120L

#### **FEATURES**

- Made from injection moulded plastic for maximum strength and durability, it is approved to Standard EN840, and rated for a maximum load of 48kg.
- UV resistant and extremely resilient against adverse
  weather conditions and extremes in temperature,
  this top quality 120 Litre Coloured Wheelie Bin will
  retain its smart appearance for years to come.
   Features an ergonomic handle, a lift-up lid, and two
  wheels for manoeuvrability.

#### **SPECIFICATIONS**

- Manufactured and tested to European Standard EN840.
- Made from Injection Moulded Plastic with UV protection and strength additives.
- Weight 10.4kg.
- Rated Maximum Load Weight 48kg.
- 100% Recyclable.
- Available in Blue, Brown, Charc