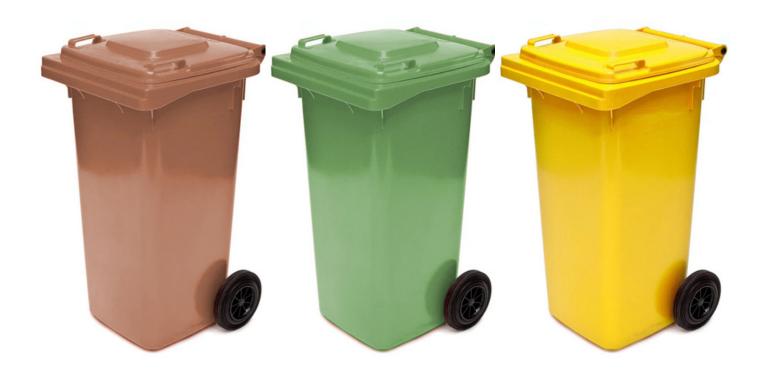

#### **SPECIFICATIONS**

- Manufactured and tested to European Standard EN840.
- Made from Injection Moulded Plastic with UV protection and strength additives.
- Weight 10.4kg.
- Rated Maximum Load Weight 48kg.
- 100% Recyclable.
- Available in Blue, Brown, Charcoal, Yellow, Red and Green.