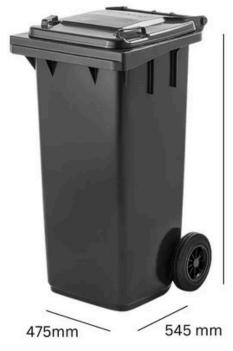

WHEELIE BIN

# 120L

### **120L**

Capacity

Made from Injection Moulded Plastic with UV protection

Maximum Load Weight 48kg



#### **TECHNICAL SPECIFICATIONS**



930mm



#### WHEELIE BIN

## 120L

#### **FEATURES**

- Made from injection moulded plastic for maximum strength and durability, it is approved to Standard EN840, and rated for a maximum load of 48kg.
- UV resistant and extremely resilient against adverse
  weather conditions and extremes in temperature,
  this top quality 120 Litre Coloured Wheelie Bin will
  retain its smart appearance for years to come.
   Features an ergonomic handle, a lift-up lid, and two
  wheels for manoeuvrability.

#### **SPECIFICATIONS**

- Manufactured and tested to European Standard EN840.
- Made from Injection Moulded Plastic with UV protection and strength additives.
- Weight 10.4kg.
- Rated Maximum Load Weight 48kg.
- 100% Recyclable.
- Available in Blue, Brown, Charcoal, Yellow, Red and Green.