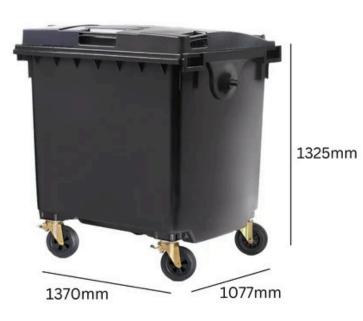

WHEELIE BIN

**1100L** Capacity

Made from Injection Moulded Plastic

Maximum Load Capacity 450kg

**TECHNICAL SPECIFICATIONS** 

## SPECIFICATIONS

- Made from One Piece of Injection Moulded Plastic.
- Made from Injection Moulded Plastic.
- Weight 60kg.
- Maximum Load Capacity 450kg.
- Galvanised Steel Wheel Axel & Robust Wheels.
- 100% Recyclable.
- Available in Blue, Green, Charcoal and Brown.