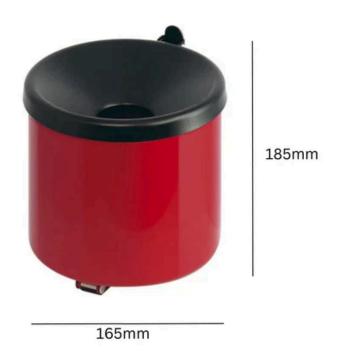

### **TECHNICAL SPECIFICATIONS**

#### **SPECIFICATIONS**

- 2 Litre Capacity.
- Available in either black or red.
- Powder coated steel.
- Self extinguishing.
- Wall-mountable.