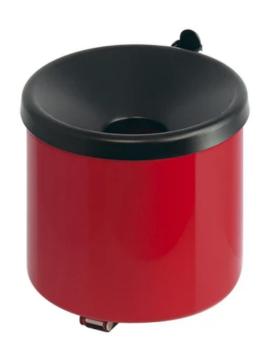

## WALL MOUNTED SAFETY ASHTRAY

## **2**L

#### **FEATURES**

- A compact solution for designated smoking areas, this Mountable Ashtray can be secured to most flush outdoor surfaces where smoking stations are required.
- Manufactured from powder-coated steel and is with a tilting mechanism to facilitate emptying.
- Available in either black or red, this Wall Mounted Ashtray is a self-extinguishing receptacle to ensure all cigarettes are completely extinguished before falling into the receptacle, supplied with a wall mounting kit.

#### **SPECIFICATIONS**

- 2 Litre Capacity.
- Available in either black or red.
- Powder coated steel.
- Self extinguishing.
- Wall-mountable.