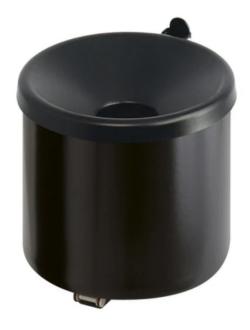

# **2**L

**2L** Capacity

Available in Black or Red

Powder coated steel

#### **FEATURES**

- A compact solution for designated smoking areas, this Mountable Ashtray can be secured to most flush outdoor surfaces where smoking stations are required.
- Manufactured from powder-coated steel and is with a tilting mechanism to facilitate emptying.
- Available in either black or red, this Wall Mounted Ashtray is a self-extinguishing receptacle to ensure all cigarettes are completely extinguished before falling into the receptacle, supplied with a wall mounting kit.

#### **SPECIFICATIONS**

- 2 Litre Capacity.
- Available in either black or red.
- Powder coated steel.
- Self extinguishing.
- Wall-mountable.