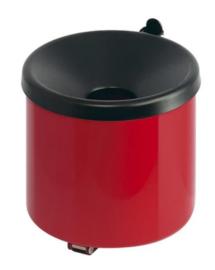

## WALL MOUNTED SAFETY ASHTRAY

# **2**L

**2L** Capacity

Available in Black or Red

Powder coated steel

#### **FEATURES**

- A compact solution for designated smoking areas, this Mountable Ashtray can be secured to most flush outdoor surfaces where smoking stations are required.
- Manufactured from powder-coated steel and is with a tilting mechanism to facilitate emptying.
- Available in either black or red, this Wall Mounted Ashtray is a self-extinguishing receptacle to ensure all cigarettes are completely extinguished before falling into the receptacle, supplied with a wall mounting kit.

#### **SPECIFICATIONS**

- 2 Litre Capacity.
- Available in either black or red.
- Powder coated steel.
- Self extinguishing.
- Wall-mountable.