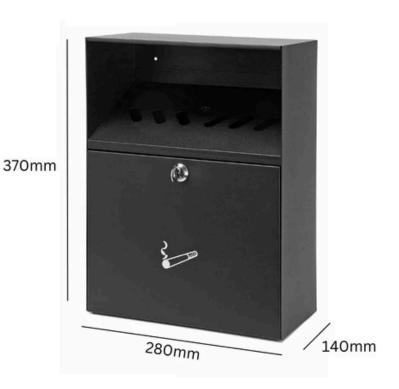

## WALL MOUNTED CIGARETTE BIN WITH RAIN COVER 300

0

5

**300** Capacity

Made from Weather Resistant Polyethylene

Galvanised Steel Liner

**TECHNICAL SPECIFICATIONS** 

## SPECIFICATIONS

- Wall Mounted Cigarette Bin.
- Made from Powder Coated Steel or Stainless Steel.
- Space Saving Design.
- Galvanised Steel Liner.
- 3 Finishes to Choose From.
- Rain Cover.
- Wall Fixings Not Included.