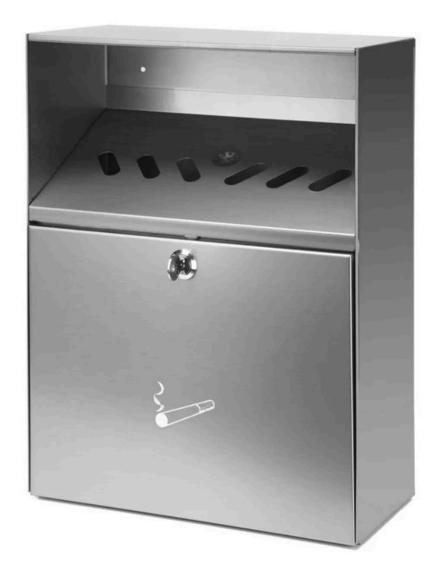

## FEATURES

• Available in powder coated steel and stainless steel to complement all locations, this Wall Mounted Cigarette Bin is equipped with a galvanised steel liner that can be removed and cleaned via the lockable front panel, and a rain cover to prevent the receptacle from filling with rainwater.

## SPECIFICATIONS

- Wall Mounted Cigarette Bin.
- Made from Powder Coated Steel or Stainless Steel.
- Space Saving Design.
- Galvanised Steel Liner.
- 3 Finishes to Choose From.
- Rain Cover.
- Wall Fixings Not Included.