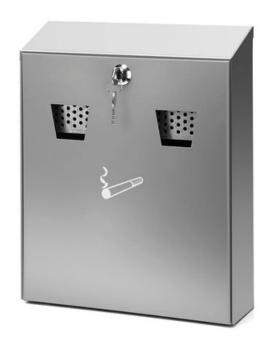

### **FEATURES**

- Manufactured from the finest quality materials, it is available in powder coated steel or stainless steel to complement both rural and urban environments, and each bin comes with a fire resistant metal liner to facilitate emptying and cleaning.
- Suitable for mounting on any flush wall surface, this
  Wall Mounted Cigarette Bin features two stubber
  plates to ensure that all cigarettes are fully
  extinguished before they enter the bin, and it has a
  lockable front access panel to prevent tampering.