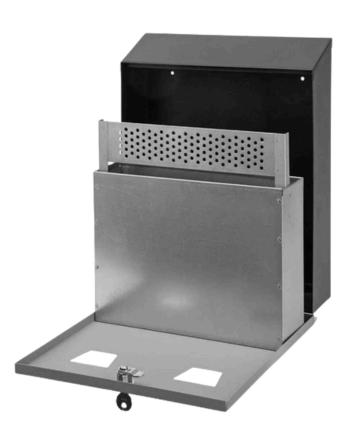

### **FEATURES**

- Manufactured from the finest quality materials, it is available in powder coated steel or stainless steel to complement both rural and urban environments, and each bin comes with a fire resistant metal liner to facilitate emptying and cleaning.
- Suitable for mounting on any flush wall surface, this
  Wall Mounted Cigarette Bin features two stubber
  plates to ensure that all cigarettes are fully
  extinguished before they enter the bin, and it has a
  lockable front access panel to prevent tampering.