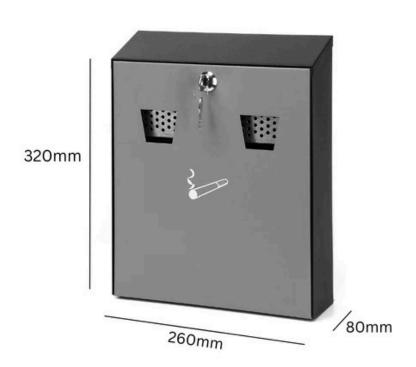

### **SPECIFICATIONS**

- Made from Powder Coated Steel or Stainless Steel.
- Space Saving Design.
- Galvanised Steel Liner.
- 2 Finishes to Choose From.
- Wall Fixings Not Included.