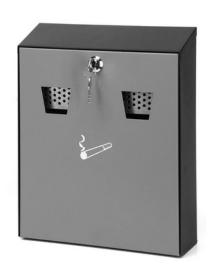

# WALL MOUNTED CIGARETTE BIN

Made from Powder Coated Steel or Stainless Steel

Galvanised Steel Liner

Wall Fixings Not Included

## WALL MOUNTED CIGARETTE BIN

### **FEATURES**

- Manufactured from the finest quality materials, it is available in powder coated steel or stainless steel to complement both rural and urban environments, and each bin comes with a fire resistant metal liner to facilitate emptying and cleaning.
- Suitable for mounting on any flush wall surface, this
  Wall Mounted Cigarette Bin features two stubber
  plates to ensure that all cigarettes are fully
  extinguished before they enter the bin, and it has a
  lockable front access panel to prevent tampering.