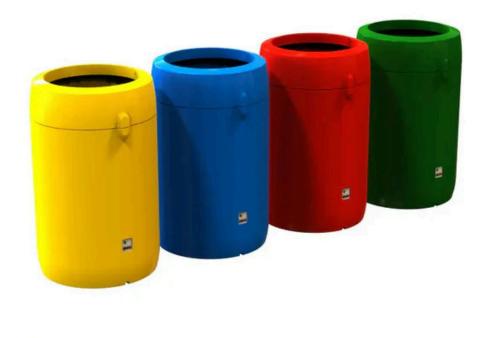

## SPECIFICATIONS

- Medium Density Polyethylene Construction.
- Lift Off Lid with Large Aperture.
- Lock Included.
- Available in 19 Colours.
- Can be customised with optional extras.
- Supplied with no liner as standard, plastic and galvanised liners available.