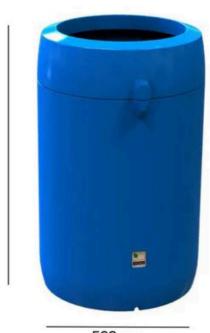

## VISCOUNT OPEN LITTER BIN

130L

INTERNAL BINS

**130L** Capacity

Medium Density Polyethylene Construction

Lock Included

836mm

**TECHNICAL SPECIFICATIONS** 

522mm