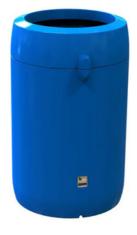

## VISCOUNT OPEN LITTER BIN

130L

INTERNAL BINS

**130L** Capacity

Medium Density Polyethylene Construction

Lock Included

836mm

**TECHNICAL SPECIFICATIONS** 

## viscount open litter bin **130L**

## FEATURES

• The Viscount Open Litter Bin is a versatile rubbish receptacle for indoor and outdoor use. Manufactured from medium density polyethylene, a robust plastic that is easy to clean and maintain, it features a lift-off lid, a large aperture, and a tamperproof lock to prevent unauthorised access.