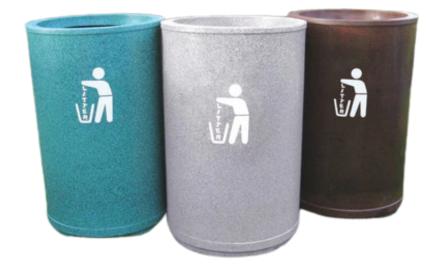

#### **FEATURES**

 Made from the finest polyethylene, a weatherresistant plastic that is easy to clean and maintain, it features a large aperture, a removable inner liner, and a simple design that will complement both rural and urban locations.

### **Specifications**

- Made in the UK.
- Manufactured from Environmentally Friendly Polyethylene.
- Large Aperture.
- Available in 19 Colours.
- Optional Ground Fixing Bolts Available to Purchase Separately.