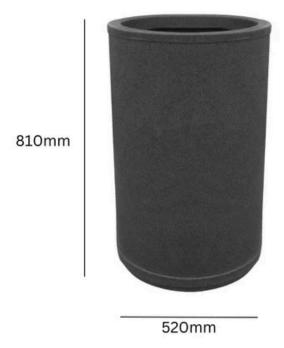

## UNIVERSAL OPEN TOP LITTER BIN

# 90L

#### 90L

Capacity

Manufactured from Environmentally Friendly Polyethylene

Large Aperture



#### **TECHNICAL SPECIFICATIONS**





## UNIVERSAL OPEN TOP LITTER BIN

# 90L

#### **FEATURES**

 Made from the finest polyethylene, a weatherresistant plastic that is easy to clean and maintain, it features a large aperture, a removable inner liner, and a simple design that will complement both rural and urban locations.

### **Specifications**

- Made in the UK.
- Manufactured from Environmentally Friendly Polyethylene.
- Large Aperture.
- Available in 19 Colours.
- Optional Ground Fixing Bolts Available to Purchase Separately.