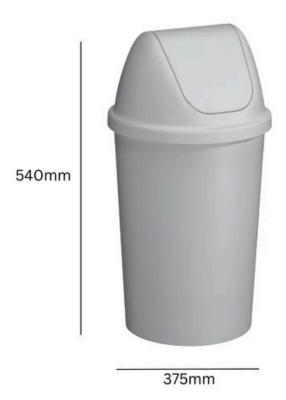

#### **TECHNICAL SPECIFICATIONS**

### TWINGA RUBBISH BIN WITH SWING LID

## 45L

#### **FEATURES**

- Manufactured from hard-wearing plastic, it features a lift off lid, a swing aperture mechanism for quick and easy waste disposal, and a classic design that will complement all interiors.
- With a substantial capacity of 45 litres, the Twinga
  Rubbish Bin with Swing Lid is suitable for daily use in
  family kitchens and busy public bathrooms, yet it has
  a diameter of just 37.5cm and requires a minimal
  amount of floor space.