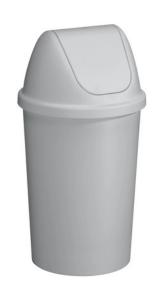

## TWINGA RUBBISH BIN WITH SWING LID

# 45L

## 45L

Capacity

Plastic Construction

Removable Lid with Swing Mechanism

#### **FEATURES**

- Manufactured from hard-wearing plastic, it features a lift off lid, a swing aperture mechanism for quick and easy waste disposal, and a classic design that will complement all interiors.
- With a substantial capacity of 45 litres, the Twinga
  Rubbish Bin with Swing Lid is suitable for daily use in
  family kitchens and busy public bathrooms, yet it has
  a diameter of just 37.5cm and requires a minimal
  amount of floor space.