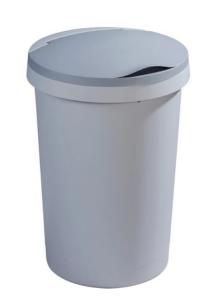

### TWINGA FLAP LID RUBBISH BIN

## 45L

Capacity

Light Grey with Dark Grey Lid

Economy Rubbish Bin