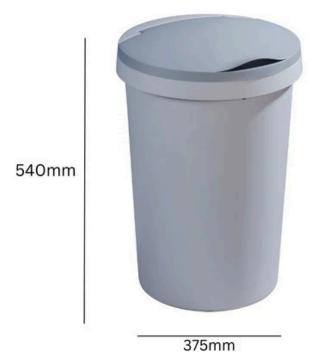

### TWINGA FLAP LID RUBBISH BIN

# 45L

## 45L

Capacity

Light Grey with Dark Grey Lid

Economy Rubbish Bin



### **TECHNICAL SPECIFICATIONS**





#### TWINGA FLAP LID RUBBISH BIN

# 45L

#### **FEATURES**

- A popular choice with schools, hospitals and leisure facilities, it is made from hard-wearing plastic and designed to hold up to 45 litres of rubbish and household waste.
- Finished in light grey, the Twinga Rubbish Bin features a darker grey flap lid for quick and easy disposal, and a simple round design that will complement all interiors. Practical and affordable, this is a great value option for private residences and professional working environments.

#### **SPECIFICATIONS**

- Economy Rubbish Bin.
- 45 Litre Capacity.
- Light Grey with Dark Grey Lid.
- Easy to Clean.