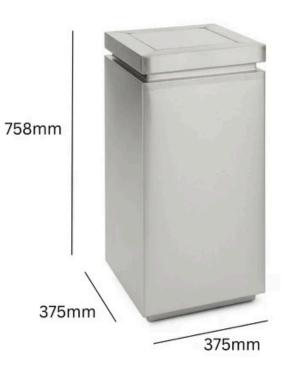

TUMBLE DELUXE

INTERNAL BINS

**110L** Capacity

2 x 60 Litre Compartments

Manufactured from Aluminium

**TECHNICAL SPECIFICATIONS** 