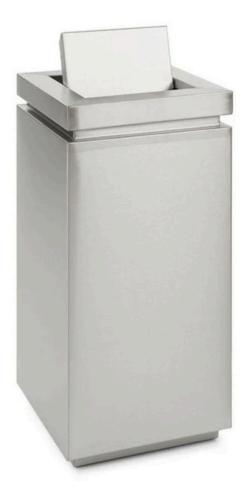

## TUMBLE DELUXE

• Manufactured from the highest quality stainless steel, the fire-resistant Tumble Deluxe Rubbish Bin features a galvanised steel liner, a removable lid to facilitate changing and cleaning, and a stylish design that will complement all areas. With a total capacity of 110 litres, it is ideal for busy locations with high levels of pedestrian traffic.

## SPECIFICATIONS

- Modern Rubbish Bin.
- Made from Matt Stainless Steel.
- Self-Closing Aperture.
- Fire Resistant.