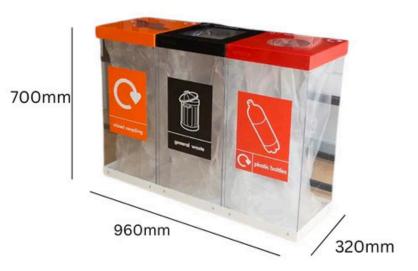

## TRIPLE BOX CYCLE RECYCLING BINS

180&240L

120-240L Capacity

180-litre and 240-litre options available (split over 3 bins)

Transparent or silver outer shell

**TECHNICAL SPECIFICATIONS** 

INTERNAL BINS

## SPECIFICATIONS

- 180-litre and 240-litre options available (split over 3 bins).
- Transparent or silver outer shell.
- Bag retention system.
- Choice of colour-coded lids/apertures.
- Non-slip base.