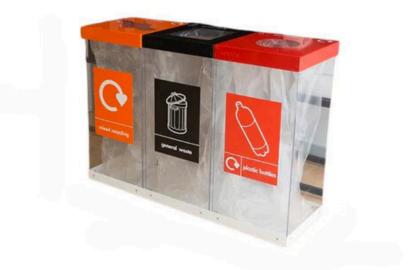

## FEATURES

• Manufactured in the UK from quality materials, they are available with transparent or silver outer shells, colour-coded lids with a range of apertures to suit all types of recyclable waste, and they come in 2 different sizes, 180ltrs and 240ltrs, to complement every professional or public environment.

## SPECIFICATIONS

- 180-litre and 240-litre options available (split over 3 bins).
- Transparent or silver outer shell.
- Bag retention system.
- Choice of colour-coded lids/apertures.
- Non-slip base.