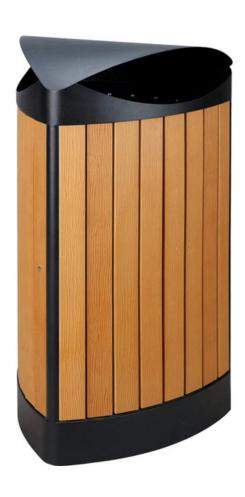

#### **FEATURES**

- This Triangular Wood Effect Litter Bin is equipped with a metal inner bucket to simplify emptying and cleaning.
- Two apertures to facilitate waste disposal from all angles.
- A stylish addition to every professional workplace or public environment, it has a total capacity of 60 litres and a contemporary design that will complement all landscapes.

#### **Specifications**

- Modern Outdoor Litter Bin.
- Weather Resistant.
- Made from Powder Coated Steel.
- Metal Inner Liner.
- Decorative Plastic Wood Effect Slats.