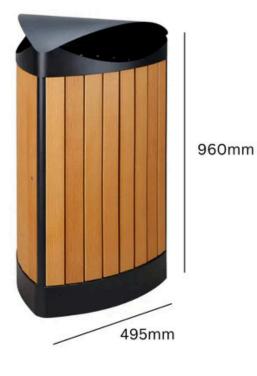

#### **TECHNICAL SPECIFICATIONS**

#### TRIANGULAR WOOD EFFECT LITTER BIN

## **60L**

#### **Specifications**

- Modern Outdoor Litter Bin.
- Weather Resistant.
- Made from Powder Coated Steel.
- Metal Inner Liner.
- Decorative Plastic Wood Effect Slats.