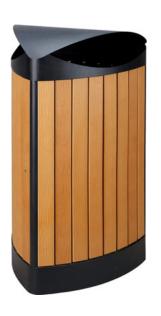

### TRIANGULAR WOOD EFFECT LITTER BIN

# **60L**

60L

Capacity

Made from Powder Coated Steel

Weather Resistant

#### **FEATURES**

- This Triangular Wood Effect Litter Bin is equipped with a metal inner bucket to simplify emptying and cleaning.
- Two apertures to facilitate waste disposal from all angles.
- A stylish addition to every professional workplace or public environment, it has a total capacity of 60 litres and a contemporary design that will complement all landscapes.

#### **Specifications**

- Modern Outdoor Litter Bin.
- Weather Resistant.
- Made from Powder Coated Steel.
- Metal Inner Liner.
- Decorative Plastic Wood Effect Slats.