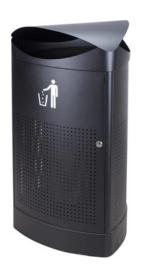

## TRIANGULAR OUTDOOR LITTER BIN

# **60L**

#### **60L** Capacity

Made from Powder Coated Steel

Weather and Fire Resistant