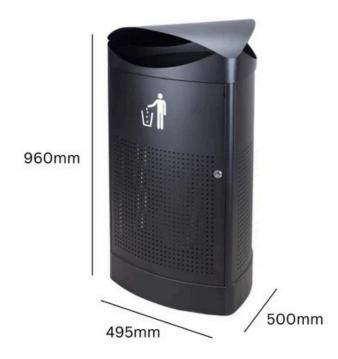

## TRIANGULAR OUTDOOR LITTER BIN

# **60L**

#### **60L** Capacity

Made from Powder Coated Steel

Weather and Fire Resistant



### **TECHNICAL SPECIFICATIONS**





## TRIANGULAR OUTDOOR LITTER BIN

## **60L**

#### **FEATURES**

- Modern and contemporary in design, this Triangular
  Outdoor Litter Bin features a removable metal inner
  liner, a front access door with a tamperproof locking
  mechanism to prevent unauthorised access, a rain
  cover, and two wide apertures to facilitate waste
  disposal.
- Finished with the internationally recognised litter logo, this is a great choice for all public areas.

#### **SPECIFICATIONS**

- Modern Outdoor Litter Bin.
- Weather Resistant.
- Made from Powder Coated Steel.
- Metal Inner Liner.
- Front Access Door with Tamperproof Lock.