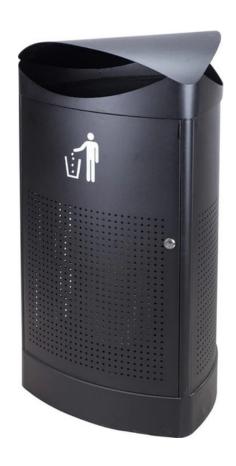

## TRIANGULAR OUTDOOR LITTER BIN

## **60L**

#### **FEATURES**

- Modern and contemporary in design, this Triangular
  Outdoor Litter Bin features a removable metal inner
  liner, a front access door with a tamperproof locking
  mechanism to prevent unauthorised access, a rain
  cover, and two wide apertures to facilitate waste
  disposal.
- Finished with the internationally recognised litter logo, this is a great choice for all public areas.