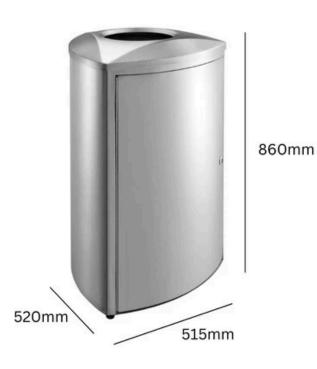

## TRIANGULAR DESIGNER BIN

70L

INTERNAL BINS

**70L** Capacity

Made from Matt Stainless Steel

Front Access Panel

## TRIANGULAR DESIGNER BIN

- Made from matt stainless steel, it features a removable plastic liner, a wide aperture, and a front access panel to facilitate emptying and cleaning.
- To prevent tampering and unauthorised access, this Triangular Designer Litter Bin is equipped with a robust locking mechanism, and it has a large 70 litre capacity to limit the amount of times it needs emptying each day.

## SPECIFICATIONS

- Made from Matt Stainless Steel.
- Removable Plastic Liner.
- Large Aperture.
- Front Access Panel.
- Tamperproof Lock.