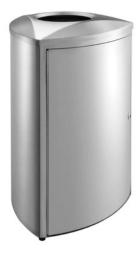

## TRIANGULAR DESIGNER BIN

70L

INTERNAL BINS

**70L** Capacity

Made from Matt Stainless Steel

Front Access Panel

## TRIANGULAR DESIGNER BIN

- Made from matt stainless steel, it features a removable plastic liner, a wide aperture, and a front access panel to facilitate emptying and cleaning.
- To prevent tampering and unauthorised access, this Triangular Designer Litter Bin is equipped with a robust locking mechanism, and it has a large 70 litre capacity to limit the amount of times it needs emptying each day.

## SPECIFICATIONS

- Made from Matt Stainless Steel.
- Removable Plastic Liner.
- Large Aperture.
- Front Access Panel.
- Tamperproof Lock.