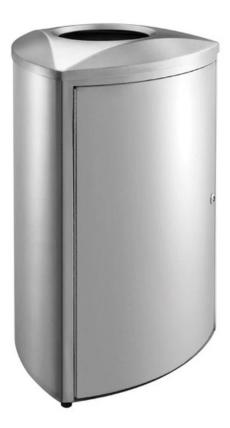

## TRIANGULAR DESIGNER BIN

70L

INTERNAL BINS

**70L** Capacity

Made from Matt Stainless Steel

Front Access Panel

## TRIANGULAR DESIGNER BIN

- Made from matt stainless steel, it features a removable plastic liner, a wide aperture, and a front access panel to facilitate emptying and cleaning.
- To prevent tampering and unauthorised access, this Triangular Designer Litter Bin is equipped with a robust locking mechanism, and it has a large 70 litre capacity to limit the amount of times it needs emptying each day.

## SPECIFICATIONS

- Made from Matt Stainless Steel.
- Removable Plastic Liner.
- Large Aperture.
- Front Access Panel.
- Tamperproof Lock.