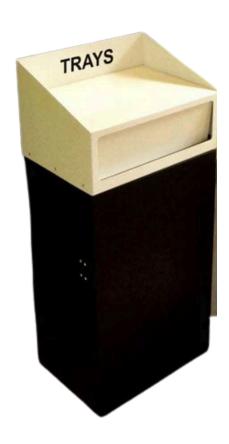

### TRAY TOP LITTER BIN

# **80L**

80L

Capacity

Galvanised steel construction

Spacious shelf for trays

#### **FEATURES**

- Manufactured from premium quality galvanised steel for added rust resistance, it features a large receptacle with a total capacity of 80 litres.
- Removable galvanised steel inner liner with sack retention frame, a hinged lockable door for quick and easy access, and a push flap aperture to keep unpleasant odours at bay.
- On top, a spacious storage area for trays adds the finishing touch to this modern Tray Top Litter Bin.

#### **SPECIFICATIONS**

- Galvanised steel construction.
- Inner liner included as standard.
- Hinged lockable door for quick and easy access.
- Spacious shelf for trays.