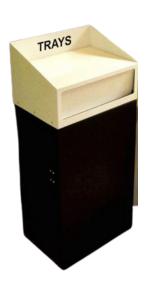

### TRAY TOP LITTER BIN

# **80L**

80L

Capacity

Galvanised steel construction

Spacious shelf for trays

#### **FEATURES**

- Manufactured from premium quality galvanised steel for added rust resistance, it features a large receptacle with a total capacity of 80 litres.
- Removable galvanised steel inner liner with sack retention frame, a hinged lockable door for quick and easy access, and a push flap aperture to keep unpleasant odours at bay.
- On top, a spacious storage area for trays adds the finishing touch to this modern Tray Top Litter Bin.

#### **SPECIFICATIONS**

- Galvanised steel construction.
- Inner liner included as standard.
- Hinged lockable door for quick and easy access.
- Spacious shelf for trays.