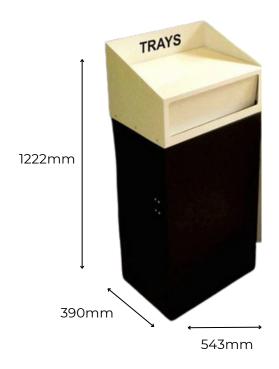

### TRAY TOP LITTER BIN

# **80L**

80L

Capacity

Galvanised steel construction

Spacious shelf for trays



#### **TECHNICAL SPECIFICATIONS**





#### TRAY TOP LITTER BIN

## 80L

#### **FEATURES**

- Manufactured from premium quality galvanised steel for added rust resistance, it features a large receptacle with a total capacity of 80 litres.
- Removable galvanised steel inner liner with sack retention frame, a hinged lockable door for quick and easy access, and a push flap aperture to keep unpleasant odours at bay.
- On top, a spacious storage area for trays adds the finishing touch to this modern Tray Top Litter Bin.

#### **SPECIFICATIONS**

- Galvanised steel construction.
- Inner liner included as standard.
- Hinged lockable door for quick and easy access.
- Spacious shelf for trays.