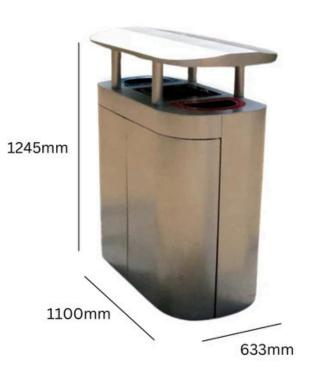

**270L** 

### TORPEDO TRIPLE WITH ORBITAL HOOD

INTERNAL BINS

**270L** Capacity

360° access

3 x 90-litre liners

**TECHNICAL SPECIFICATIONS** 

#### SPECIFICATIONS

- Multi-compartment recycling bin.
- Total capacity 270ltrs (3 x 90ltrs).
- Large hood to keep rainwater at bay.
- 360° access.
- Perfect for high footfall areas.