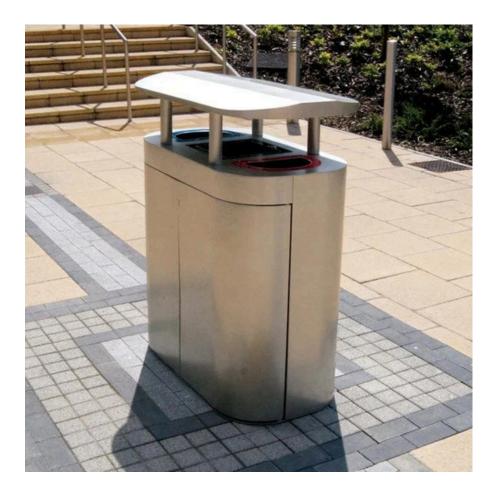

### FEATURES

- Manufactured from weather-resistant steel, it features a unique hooded designed, which not only keeps rainwater at bay but also allows 360° access for fast and efficient waste disposal.
- A large capacity outdoor recycling station with designer appeal, the Torpedo Triple Recycling Bin includes three galvanised inner liners, each with a capacity of 90 litres, dual hinged doors for quick and easy access, and it is supplied with WRAP compliant iconography to clearly identify your chosen recyclable waste streams.

#### SPECIFICATIONS

- Multi-compartment recycling bin.
- Total capacity 270ltrs (3 x 90ltrs).
- Large hood to keep rainwater at bay.
- 360° access.
- Perfect for high footfall areas.