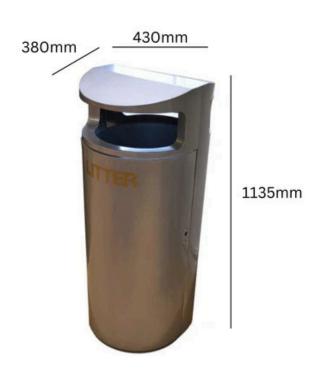

### 70L

Capacity

2mm Galvanised Steel

Hooded Lid with Wide Aperture

#### **Specifications**

- Invisible Magnetic Door Catch.
- Hooded Lid with Wide Aperture.
- 2mm Galvanised Steel.
- 10 Year anti-perforation warranty.