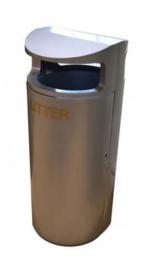

#### TORPEDO EXTERNAL LITTER BIN

### 70L

Capacity

2mm Galvanised Steel

Hooded Lid with Wide Aperture