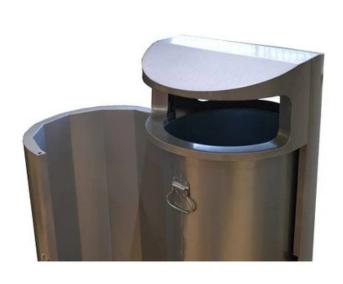

#### **FEATURES**

- Equipped with a range of features to facilitate emptying, cleaning, and general maintenance.
- Removable hooded lid with a wide aperture, a
  galvanised inner liner with carrying handles, and an
  invisible magnetic door with a robust locking
  mechanism to prevent unauthorised access.
- With a total capacity of 70 litres and 10-year antiperforation warranty, this designer rubbish bin is a great investment for any area with high levels of pedestrian traffic.

#### **Specifications**

- Invisible Magnetic Door Catch.
- Hooded Lid with Wide Aperture.
- 2mm Galvanised Steel.
- 10 Year anti-perforation warranty.