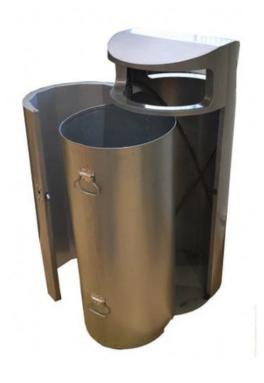

#### **FEATURES**

- Equipped with a range of features to facilitate emptying, cleaning, and general maintenance.
- Removable hooded lid with a wide aperture, a
  galvanised inner liner with carrying handles, and an
  invisible magnetic door with a robust locking
  mechanism to prevent unauthorised access.
- With a total capacity of 70 litres and 10-year antiperforation warranty, this designer rubbish bin is a great investment for any area with high levels of pedestrian traffic.

#### **Specifications**

- Invisible Magnetic Door Catch.
- Hooded Lid with Wide Aperture.
- 2mm Galvanised Steel.
- 10 Year anti-perforation warranty.