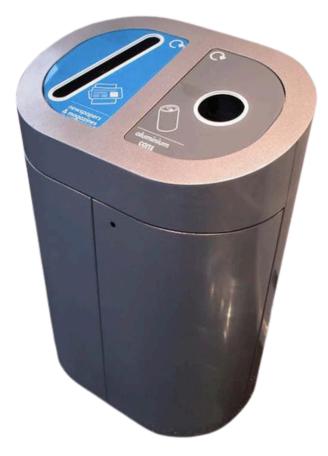

### TORPEDO DOUBLE RECYCLING BIN

INTERNAL BINS

**120L** Capacity

Galvanised steel construction

Available with solid or transparent bodies

**TECHNICAL SPECIFICATIONS** 

# TORPEDO DOUBLE RECYCLING BIN

### FEATURES

- Manufactured from robust galvanised steel, it features magnetic double doors, removable inner liners, and it comes with a choice of two colour-coded fasciae to complement a variety of different waste streams.
- With a generous total capacity of 120 litres, the Torpedo Double Recycling Bin is suitable for high traffic areas.