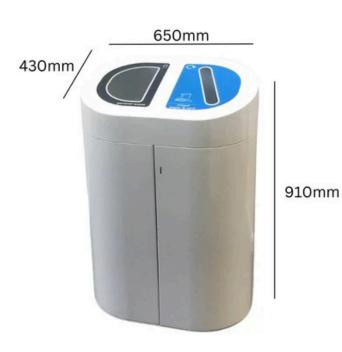

**120L** 

### TORPEDO DOUBLE RECYCLING BIN

INTERNAL BINS

**120L** Capacity

Galvanised steel construction

Available with solid or transparent bodies

**TECHNICAL SPECIFICATIONS** 

#### SPECIFICATIONS

- Galvanised steel construction.
- Available with solid or transparent bodies.
- Choice of 10 recycling apertures.
- Total capacity of 120 litres (2 x 60 litres).
- Easy access magnetic doors.
- Optional graphics available.