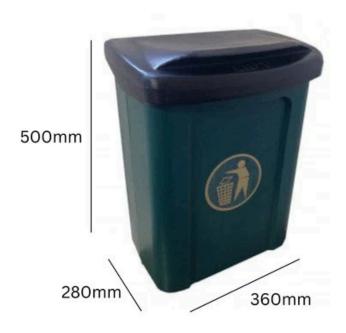

#### **TECHNICAL SPECIFICATIONS**

### **Specifications**

- Space-Saving Litter Bin.
- Removable Plastic Liner with Handle.
- Lift off lid.
- Made from Weather-Resistant Recycled Plastic.
- Wall or Post Mounted.