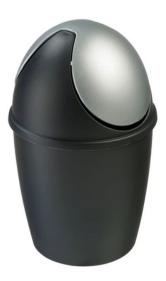

## TIGLIO TABLETOP LITTER BIN

## FEATURES

- Manufactured from durable plastic, it features a removable lid with a swing aperture, an eye-catching design that will complement all modern interiors, and a total capacity of 1.5 litres.
- Ideal for collecting used teabags, stirrers, sugar sachets, and other small items of waste, the Tiglio Tabletop Litter Bin is a compact, convenient, and competitively priced rubbish bin for the workplace and home. Available in your choice of black and silver or white and silver.

## SPECIFICATIONS

- Tabletop Litter Bin.
- Made from 100% Plastic.
- Swing Aperture.
- Available in 2 Colours.