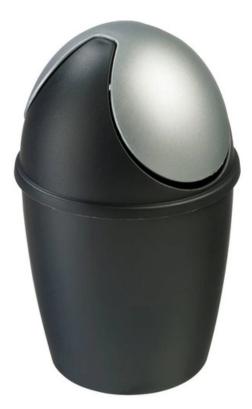

## TIGLIO TABLETOP LITTER BIN

## FEATURES

- Manufactured from durable plastic, it features a removable lid with a swing aperture, an eye-catching design that will complement all modern interiors, and a total capacity of 1.5 litres.
- Ideal for collecting used teabags, stirrers, sugar sachets, and other small items of waste, the Tiglio Tabletop Litter Bin is a compact, convenient, and competitively priced rubbish bin for the workplace and home. Available in your choice of black and silver or white and silver.

## SPECIFICATIONS

- Tabletop Litter Bin.
- Made from 100% Plastic.
- Swing Aperture.
- Available in 2 Colours.