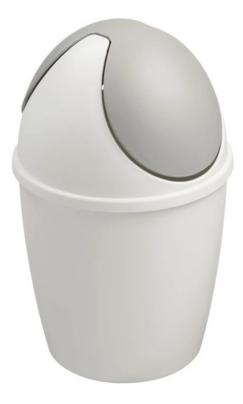

## FEATURES

- Manufactured from durable plastic, it features a removable lid with a swing aperture, an eye-catching design that will complement all modern interiors, and a total capacity of 1.5 litres.
- Ideal for collecting used teabags, stirrers, sugar sachets, and other small items of waste, the Tiglio Tabletop Litter Bin is a compact, convenient, and competitively priced rubbish bin for the workplace and home. Available in your choice of black and silver or white and silver.

## SPECIFICATIONS

- Tabletop Litter Bin.
- Made from 100% Plastic.
- Swing Aperture.
- Available in 2 Colours.