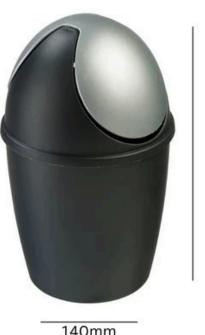

TIGLIO TABLETOP LITTER BIN

1.5L Capacity

Made from 100% Plastic

Swing Aperture

**TECHNICAL SPECIFICATIONS** 

220mm

INTERNAL BINS

140mm

## SPECIFICATIONS

- Tabletop Litter Bin.
- Made from 100% Plastic.
- Swing Aperture.
- Available in 2 Colours.