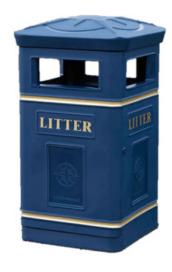

## THE COMPASS LITTER BIN

- Manufactured from tough polyethylene, a weatherresistant plastic that will not rust, dent, corrode or fade, even when subjected to several years in direct sunlight.
- Featuring a dome-shaped lid, 4 large throw-in apertures, a galvanised liner, a front access door with a slam lock mechanism, and it comes complete with stylish gold banding and the world 'LITTER' moulded into each side.

## Specifications

- Polyethylene construction.
- Galvanised inner liner.
- Available in 4 colours.
- Front access door with slam lock mechanism.
- Compass design on top of lid.