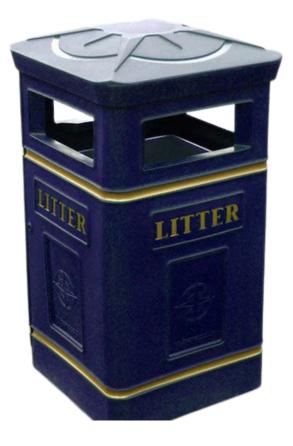

## THE COMPASS LITTER BIN

- Manufactured from tough polyethylene, a weatherresistant plastic that will not rust, dent, corrode or fade, even when subjected to several years in direct sunlight.
- Featuring a dome-shaped lid, 4 large throw-in apertures, a galvanised liner, a front access door with a slam lock mechanism, and it comes complete with stylish gold banding and the world 'LITTER' moulded into each side.

## Specifications

- Polyethylene construction.
- Galvanised inner liner.
- Available in 4 colours.
- Front access door with slam lock mechanism.
- Compass design on top of lid.