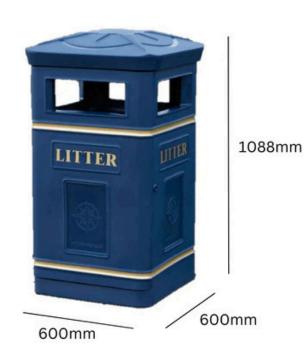

THE COMPASS LITTER BIN

**112L** Capacity

Polyethylene construction

Galvanised inner liner

**TECHNICAL SPECIFICATIONS** 

INTERNAL BINS

## THE COMPASS LITTER BIN

- Manufactured from tough polyethylene, a weatherresistant plastic that will not rust, dent, corrode or fade, even when subjected to several years in direct sunlight.
- Featuring a dome-shaped lid, 4 large throw-in apertures, a galvanised liner, a front access door with a slam lock mechanism, and it comes complete with stylish gold banding and the world 'LITTER' moulded into each side.

## Specifications

- Polyethylene construction.
- Galvanised inner liner.
- Available in 4 colours.
- Front access door with slam lock mechanism.
- Compass design on top of lid.