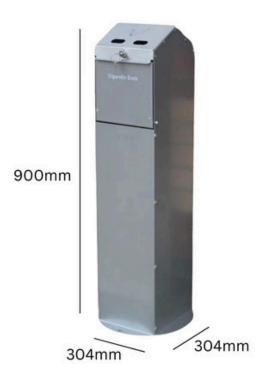

## TABSTAND FLOOR MOUNTED PEDESTAL ASHTRAY

**5.6L** Capacity

Galvanised steel powder coating

Stainless steel stubbing area

**TECHNICAL SPECIFICATIONS** 

INTERNAL BINS

## TABSTAND FLOOR MOUNTED PEDESTAL ASHTRAY **5.6L**

## SPECIFICATIONS

- A lockable hinged cigarette end.
- Galvanised steel powder coating.
- Stainless steel stubbing area.