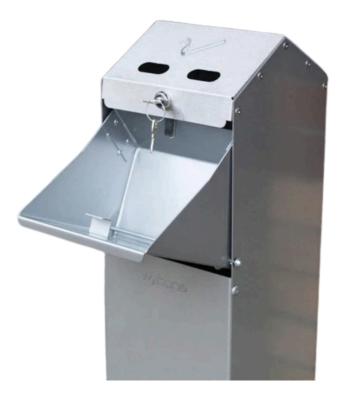

## FEATURES

- Made from durable powder-coated steel for weather ability, equipped with a large stubbing plate to reduce the risk of fire, and it features a lockable cigarette-end door that drops down to facilitate emptying and cleaning.
- Offered in a choice of stylish colour options to complement all outdoor areas, the Tabstand Ashtray Smokers Post can be secured to the floor with the optional purchase of ground fixing bolts, and it has a large capacity of 5.6 litres.

## SPECIFICATIONS

- A lockable hinged cigarette end.
- Galvanised steel powder coating.
- Stainless steel stubbing area.