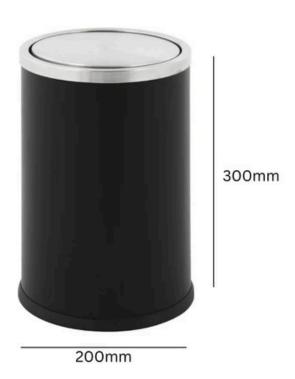

#### **TECHNICAL SPECIFICATIONS**

#### 10L

Capacity

Available in Powder Coated Steel or Stainless Steel

Black or Stainless Steel