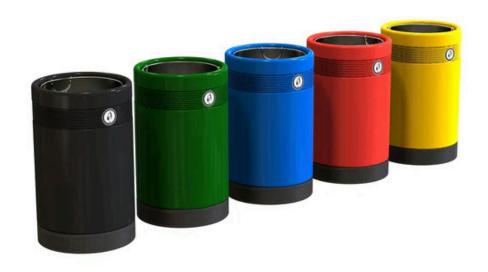

#### **FEATURES**

- Made from weather-resistant plastics, it features a wide aperture, a removable plastic liner, and a bag retention system to hold the bin liner securely in place.
- Available in a huge selection of attractive colour options including Admiral Grey, Onyx, Signal Red and Ultramarine Blue, this Super Monarch Litter Bin is a great choice for business premises and town centres.