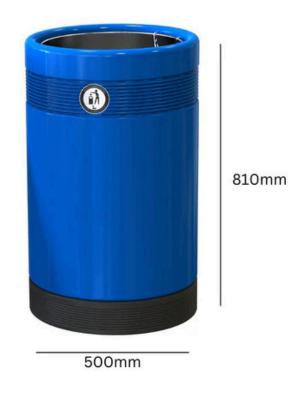

# **85L**

#### **Specifications**

- Solid Plastic Construction.
- Large Aperture.
- Sack Retention System.
- Available in various Colours.
- Can be customised with optional extras.