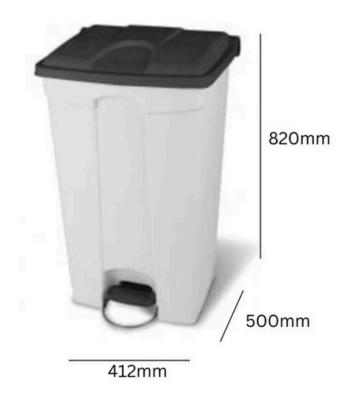

#### **TECHNICAL SPECIFICATIONS**

#### **SPECIFICATIONS**

- Durable plastic construction.
- Easy to clean and disinfect.
- Secure-closing lids.
- Integrated foot pedal for hands-free recycling.
- Includes set of six recycling stickers.