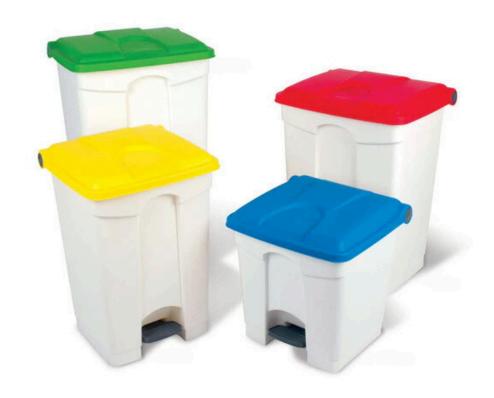

#### **FEATURES**

- Ideal for recyclable waste and, with a choice of colour combinations to choose from, you can use them to create a fully-functional recycling station for any school, office, workshop, or retail outlet.
- Integrated foot pedals for hygienic hands-free waste disposal.
- Each recycling bin includes six recycling stickers to help you successfully separate paper, plastic, glass, metal, organic materials, and general waste.