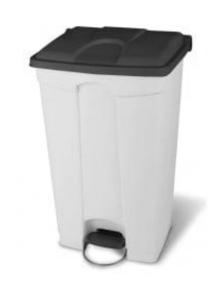

### STEP ON CONTAINER

# 90L

## 90L

Capacity

Durable plastic construction

Includes set of six recycling stickers