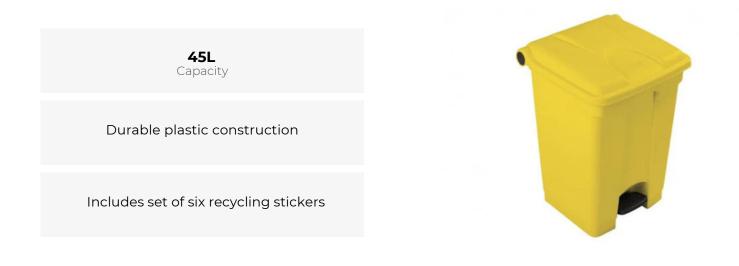

### STEP ON CONTAINER

**45L** 

INTERNAL BINS

#### SPECIFICATIONS

- Durable plastic construction.
- Easy to clean and disinfect.
- Secure-closing lids.
- Integrated foot pedal for hands-free recycling.
- Includes set of six recycling stickers.