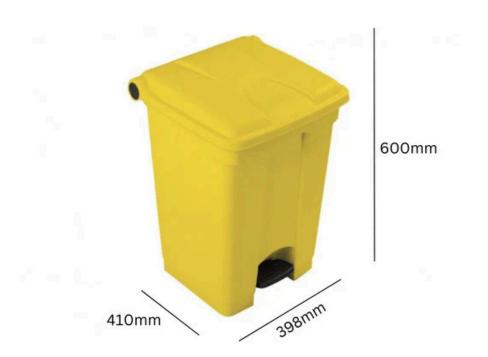

### STEP ON CONTAINER

**45L** 

INTERNAL BINS



### **TECHNICAL SPECIFICATIONS**



## LITTER BINS.CO.UK

# STEP ON CONTAINER

### FEATURES

- Made from wipe-clean plastic, these Step On Recycling Bins are durable, easy to disinfect, and they include an integrated foot pedal for hygienic handsfree waste disposal.
- They come in a choice of attractive colour combinations to help you separate various types of recyclable waste, with brightly coloured lids to encourage correct use and minimise contamination.

#### SPECIFICATIONS

- Durable plastic construction.
- Easy to clean and disinfect.
- Secure-closing lids.
- Integrated foot pedal for hands-free recycling.
- Includes set of six recycling stickers.