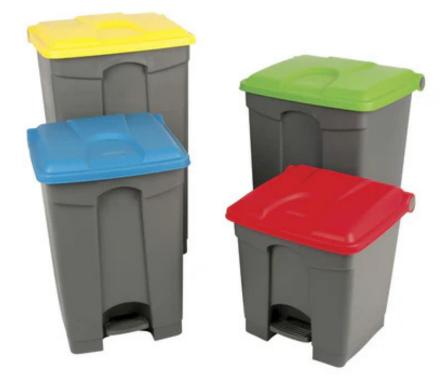

### FEATURES

- Made from wipe-clean plastic, these Step On Recycling Bins are durable, easy to disinfect, and they include an integrated foot pedal for hygienic handsfree waste disposal.
- They come in a choice of attractive colour combinations to help you separate various types of recyclable waste, with brightly coloured lids to encourage correct use and minimise contamination.