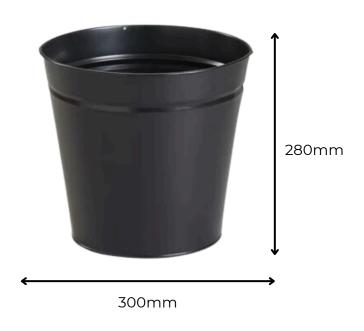

## STEEL WASTEBASKET

# 15L



Available in Black or Light Grey

Made from high-quality steel



#### **TECHNICAL SPECIFICATIONS**





### STEEL WASTEBASKET

## **15L**

#### **FEATURES**

- Simplify your waste management with our 15 litre steel wastebasket, perfect for any room.
- This product is sold as a pack of 10, ensuring that you have enough bins to keep your space clean and tidy.
- Made from high-quality steel, these wastebaskets are durable and long-lasting.

#### **SPECIFICATIONS**

- Made from sturdy steel, these wastebaskets are built to withstand daily use and last for years.
- Perfect for daily household waste, this wastebasket has a 15 litre capacity, reducing the need for frequent emptying.
- The smooth steel surface of these wastebaskets makes it easy to wipe clean, ensuring a hygienic waste management solution.