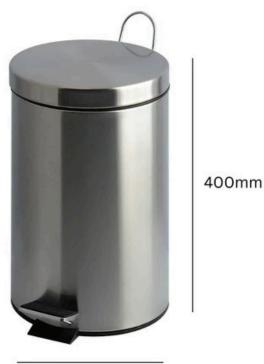

## stainless steel pedal bins **12, 20 & 30L**

**12-30L** Capacity

Integrated foot pedal

Integrated carry handle

**TECHNICAL SPECIFICATIONS** 

248mm

INTERNAL BINS

#### SIZES

- 12 Litre H 400 x D 248 mm
- 20 Litre H 445 x D 292 mm
- 30 Litre H 640 x D 292 mm