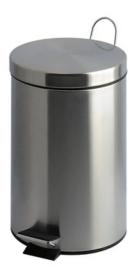

## stainless steel pedal bins **12, 20 & 30L**

**12-30L** Capacity

Integrated foot pedal

Integrated carry handle

**TECHNICAL SPECIFICATIONS** 

248mm

INTERNAL BINS

## FEATURES

- A popular choice for bathrooms, kitchens, office spaces, hotel rooms, and professional working environments, they are made from robust stainless steel, equipped with removable inner buckets to facilitate emptying and cleaning, and they come in three sizes, with 12, 20, and 30-litre options available.
- Designed to complement all interiors; these stainless steel pedal bins will never date or go out of style.
- They have an integrated foot pedal for hands-free disposal and integrated carry handles to facilitate emptying and cleaning.
- Whether you are looking for a small cosmetics bin or a standard-size kitchen bin, you'll find it in this popular range.

### SPECIFICATIONS

- Stainless steel pedal bins.
- 12, 20, and 30-litre options are available.
- Integrated foot pedal.
- Removable inner liner.
- Integrated carry handle.