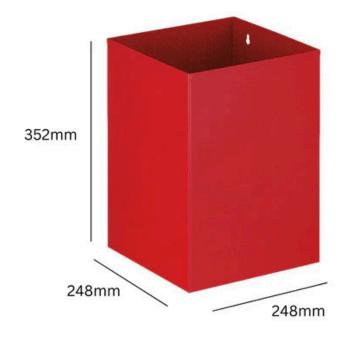

### **TECHNICAL SPECIFICATIONS**

## SQUARE WASTE PAPER BIN

# **21L**

### **SPECIFICATIONS**

- Powder Coated Stainless Steel Bin.
- Total Capacity 21 Litres.
- Can be Wall Mounted (Fixtures not included).
- Fire Resistant.
- Choice of 4 Colours.