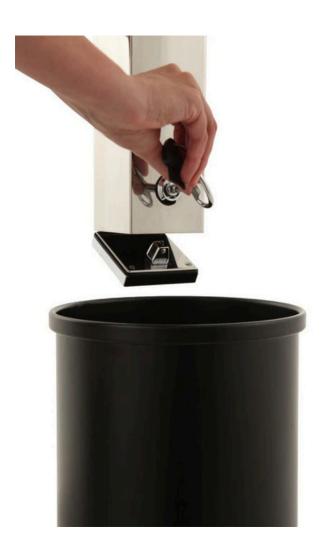

#### **FEATURES**

- Manufactured from premium quality polished stainless steel, it features a sloped stubber plate to ensure all cigarettes are fully extinguished, a strong wall bracket for mounting on any flush wall surface, and a neat rain cover to keep rainwater at bay.
- Supplied with a cleaning brush and all the necessary mounting materials to install it onsite, this fire resistant Square Wall Mounted Cigarette Bin is a great value solution for outdoor areas where smokers waste is a problem.

### **SPECIFICATIONS**

- Wall Mounted Cigarette Bin.
- Made from Polished Stainless Steel.
- Wall Mounting Bracket and Materials Included.
- Stubber Plate.
- Cleaning Brush.
- Lockable.