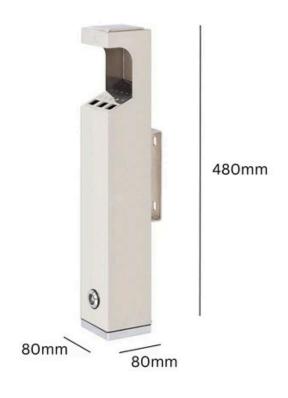

# SQUARE WALL MOUNTED CIGARETTE BIN

Wall Mounting Bracket and Materials Included

Made from Polished Stainless Steel

Lockable

## SQUARE WALL MOUNTED CIGARETTE BIN

### **SPECIFICATIONS**

- Wall Mounted Cigarette Bin.
- Made from Polished Stainless Steel.
- Wall Mounting Bracket and Materials Included.
- Stubber Plate.
- Cleaning Brush.
- Lockable.