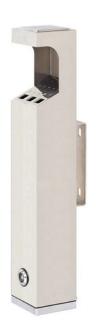

# SQUARE WALL MOUNTED CIGARETTE BIN

Wall Mounting Bracket and Materials Included

Made from Polished Stainless Steel

Lockable

## SQUARE WALL MOUNTED CIGARETTE BIN

### **SPECIFICATIONS**

- Wall Mounted Cigarette Bin.
- Made from Polished Stainless Steel.
- Wall Mounting Bracket and Materials Included.
- Stubber Plate.
- Cleaning Brush.
- Lockable.