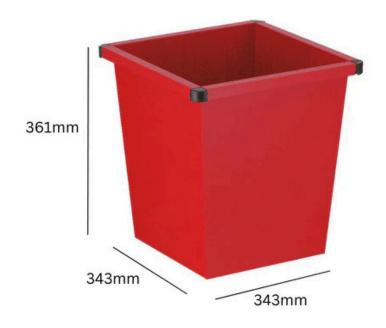

## SQUARE TAPERED WASTE PAPER BIN

# **27L**

27L
Capacity

Powder Coated Stainless Steel Bin

Plastic Protective Corners

#### **SPECIFICATIONS**

- Powder Coated Stainless Steel Bin.
- Can be Used with or without Bin Liners.
- Plastic Protective Corners.
- Choice of 6 Colours.