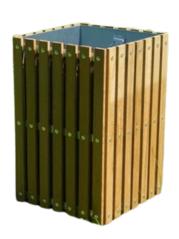

## **SQUARE SLATTED BIN**

# 112L

112L

Capacity

Galvanised steel frame

Timber body

#### **Specifications**

- Timber body.
- Galvanised steel frame.
- Large storage capacity.
- Locking bracket available to purchase as an optional extra.