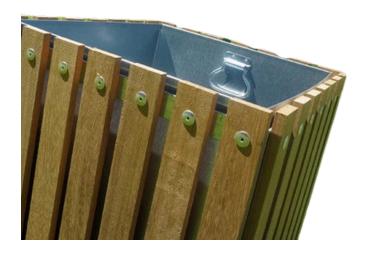

#### **FEATURES**

- Galvanised steel framework for added stability, an FSC certified timer body, and it is available to purchase with or without a matching lid.
- Customisable with your chosen recycling waste streams such as paper, plastic bottles, mixed recycling and general waste.

#### **Specifications**

- Timber body.
- Galvanised steel frame.
- Large storage capacity.
- Locking bracket available to purchase as an optional extra.