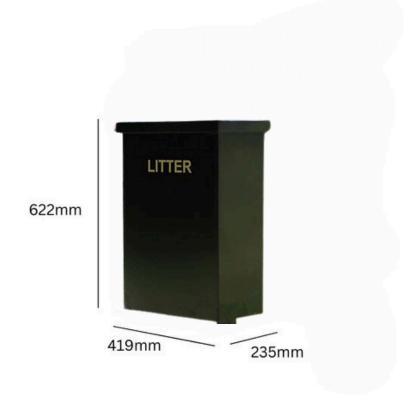

# SQUARE POST MOUNTABLE LITTER BIN

# 56L

### 56L

Capacity

Powder-coated galvanised steel construction

10 Year anti-perforation warranty



### **TECHNICAL SPECIFICATIONS**





# SQUARE POST MOUNTABLE LITTER BIN

# **56L**

#### **FEATURES**

- Perfect for areas where space comes at a premium, this 56-litre rubbish receptacle comes complete with a post-fixing bracket, which allows it to be attached to virtually any post or flush wall surface with ease.
- Available in six attractive colour choices to complement both rural and urban landscapes.

#### **Specifications**

- Powder-coated galvanised steel construction.
- Available in a selection of colours.
- Sack retention feature.
- Can be purchased with or without lid.
- 10 Year anti-perforation warranty.