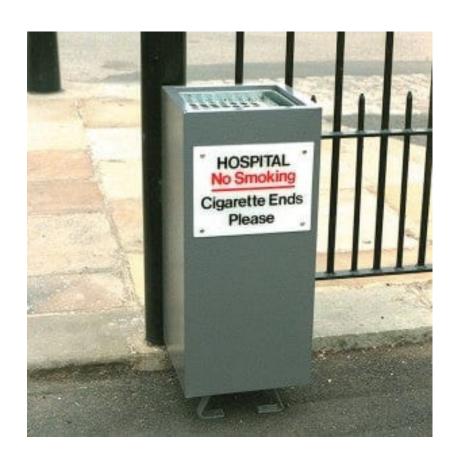

## SQUARE METAL CIGARETTE END BIN

# **56L**

Galvanised steel features

Powder-coated for weather resistance

#### **FEATURES**

 Manufactured from weather-resistant powder-coated steel, it features a large stub plate to ensure all cigarettes are fully extinguished before being placed in the bin, a galvanised inner liner to speed up emptying and cleaning, and a 'No Smoking' plate comes as standard. Offered in a choice of stylish colours including black, silver and red to complement all outdoor environments, this Cigarette End Bin can be both floor and post mounted with the optional purchase of fixing bolts to create a lasting solution to cigarette waste.