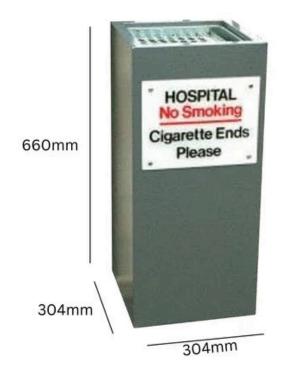

## SQUARE METAL CIGARETTE END BIN

# **56L**

Galvanised steel features

Powder-coated for weather resistance

#### **FEATURES**

 Manufactured from weather-resistant powder-coated steel, it features a large stub plate to ensure all cigarettes are fully extinguished before being placed in the bin, a galvanised inner liner to speed up emptying and cleaning, and a 'No Smoking' plate comes as standard. Offered in a choice of stylish colours including black, silver and red to complement all outdoor environments, this Cigarette End Bin can be both floor and post mounted with the optional purchase of fixing bolts to create a lasting solution to cigarette waste.

#### **SPECIFICATIONS**

- Galvanised steel features.
- Powder-coated for weather resistance.
- Steel stub plate.
- Standard Perspex 'No Smoking' Plate.