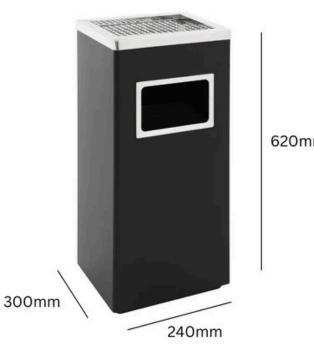

## SQUARE LITTER AND CIGARETTE BIN



INTERNAL BINS

14.5L Capacity

Available in Powder Coated Steel or Stainless Steel

**Fire Resistant** 



### **TECHNICAL SPECIFICATIONS**



620mm



# SQUARE LITTER AND CIGARETTE BIN



### FEATURES

• Manufactured from the finest quality materials, it is available in either powder coated steel or stainless steel to complement all environments, and it is equipped with a fire resistant galvanised steel liner to facilitate emptying and cleaning.

#### **SPECIFICATIONS**

- Available in Powder Coated Steel or Stainless Steel.
- Choice of Matt Black or Matt Stainless Steel.
- Fire Resistant.
- Large Ashtray.
- Metal Liner.