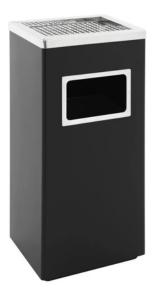

## SQUARE LITTER AND CIGARETTE BIN

INTERNAL BINS

14.5L Capacity

Available in Powder Coated Steel or Stainless Steel

**Fire Resistant** 

# SQUARE LITTER AND CIGARETTE BIN

#### **SPECIFICATIONS**

- Available in Powder Coated Steel or Stainless Steel.
- Choice of Matt Black or Matt Stainless Steel.
- Fire Resistant.
- Large Ashtray.
- Metal Liner.