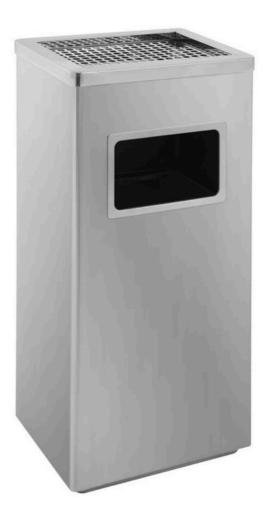

## SQUARE LITTER AND CIGARETTE BIN

INTERNAL BINS

14.5L Capacity

Available in Powder Coated Steel or Stainless Steel

**Fire Resistant** 

# SQUARE LITTER AND CIGARETTE BIN

#### **SPECIFICATIONS**

- Available in Powder Coated Steel or Stainless Steel.
- Choice of Matt Black or Matt Stainless Steel.
- Fire Resistant.
- Large Ashtray.
- Metal Liner.