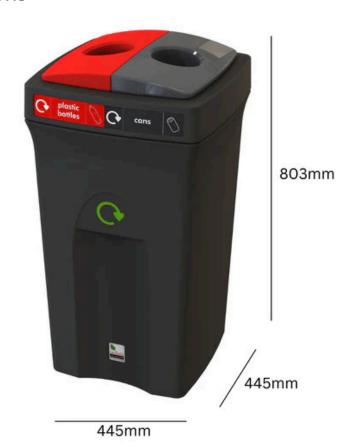

## 100L

Capacity

Durable polyethylene construction

Includes WRAP compliant colour coded lid with the two waste streams of your choice

#### **FEATURES**

- Collect large volumes of recyclable waste, without taking up valuable floor space with the 100-Litre Split Lid Envirobin.
- Made from 100% polyethylene, a hardwearing plastic and equipped with a WRAP compliant colour-coded lid complete with two apertures and matching recycling graphics.

#### **SPECIFICATIONS**

- 100-litre capacity (2 x 50-litre inner liners).
- Easy to clean and maintain
- Enviropods can also be purchased to help complete your own recycling station.