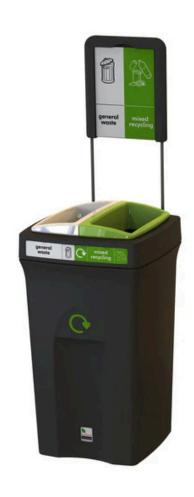

## 100L

Capacity

Durable polyethylene construction

Includes WRAP compliant colour coded lid with the two waste streams of your choice

#### **FEATURES**

- Collect large volumes of recyclable waste, without taking up valuable floor space with the 100-Litre Split Lid Envirobin.
- Made from 100% polyethylene, a hardwearing plastic and equipped with a WRAP compliant colour-coded lid complete with two apertures and matching recycling graphics.

#### **SPECIFICATIONS**

- 100-litre capacity (2 x 50-litre inner liners).
- Easy to clean and maintain
- Enviropods can also be purchased to help complete your own recycling station.