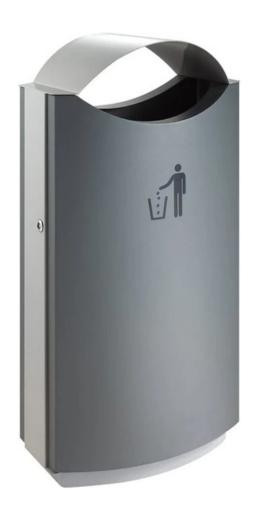

## SMART EXTERNAL LITTER WITH COVER

#### **FEATURES**

- Curved rain cover to prevent the receptacle from filling up with rainwater, an inner metal liner to facilitate emptying, and a front access door with a robust locking mechanism to prevent unauthorised access.
- Smart and stylish, this 68 litre litter bin offers exceptional value for money.

#### **SPECIFICATIONS**

- Modern Litter Bin.
- Weather Resistant.
- Made from Powder Coated Steel.
- Metal Inner Liner.
- Rain Cover.
- Can be ground mounted.