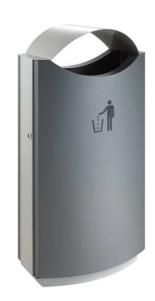

## SMART EXTERNAL LITTER WITH COVER

#### **FEATURES**

- Curved rain cover to prevent the receptacle from filling up with rainwater, an inner metal liner to facilitate emptying, and a front access door with a robust locking mechanism to prevent unauthorised access.
- Smart and stylish, this 68 litre litter bin offers exceptional value for money.

#### **SPECIFICATIONS**

- Modern Litter Bin.
- Weather Resistant.
- Made from Powder Coated Steel.
- Metal Inner Liner.
- Rain Cover.
- Can be ground mounted.