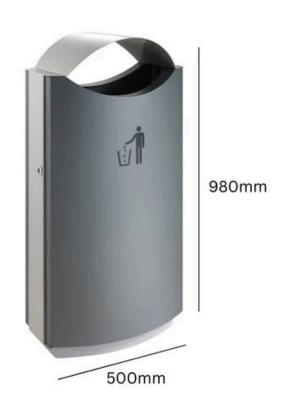

### **TECHNICAL SPECIFICATIONS**

#### **FEATURES**

- Curved rain cover to prevent the receptacle from filling up with rainwater, an inner metal liner to facilitate emptying, and a front access door with a robust locking mechanism to prevent unauthorised access.
- Smart and stylish, this 68 litre litter bin offers exceptional value for money.

#### **SPECIFICATIONS**

- Modern Litter Bin.
- Weather Resistant.
- Made from Powder Coated Steel.
- Metal Inner Liner.
- Rain Cover.
- Can be ground mounted.