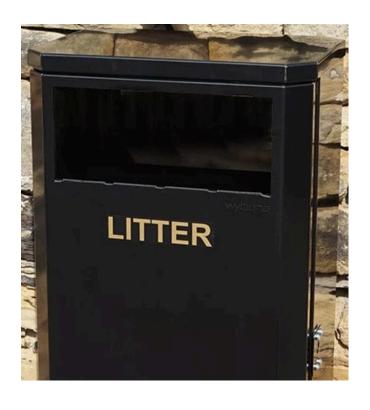

#### **FEATURES**

 Manufactured in the UK for professional working environments, town centres, and public areas, it is made from British-bought galvanised steel, equipped with a steel liner, and it comes with a 10-year antiperforation warranty as standard.

#### **Specifications**

- Manufactured in the UK.
- Slim footprint ideal for narrow walkways.
- Galvanised liner included.
- Slam lock as standard.