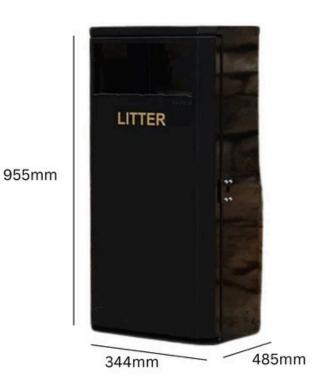

#### SLIMLINE OUTDOOR LITTER BIN

### 90L

#### **Specifications**

- Manufactured in the UK.
- Slim footprint ideal for narrow walkways.
- Galvanised liner included.
- Slam lock as standard.