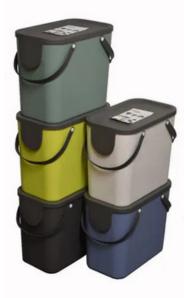

## SLIM PROFILE STACKABLE RECYCLING CONTAINER

INTERNAL BINS

**25L** Capacity

**Colours Available** lime green, white, anthracite, eggshell blue, mistletoe green, cappuccino

100% recycled materials

**TECHNICAL SPECIFICATIONS** 

### FEATURES

**25L** 

- Innovative by design, it features a removable lid with front-flap aperture, an integrated carry handle, and it has a unique stacking design that makes it ideal for space-restricted areas.
- Available in five attractive colours to complement all kitchens, this Slim Profile Stackable Recycling Container is an investment for the workplace and home.
- Winner of the Red Dot Design Award 2019, this Slim Profile Stackable Recycling Caddy is both practical and aesthetically pleasing.
- Lightweight and portable in design, making it ideal for collecting compostable and recyclable waste in any environment.