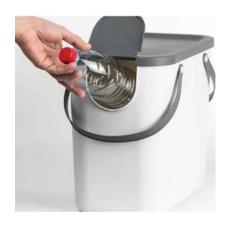

### FEATURES

**25L** 

- Innovative by design, it features a removable lid with front-flap aperture, an integrated carry handle, and it has a unique stacking design that makes it ideal for space-restricted areas.
- Available in five attractive colours to complement all kitchens, this Slim Profile Stackable Recycling Container is an investment for the workplace and home.
- Winner of the Red Dot Design Award 2019, this Slim Profile Stackable Recycling Caddy is both practical and aesthetically pleasing.
- Lightweight and portable in design, making it ideal for collecting compostable and recyclable waste in any environment.

#### Specifications

- Stackable recycling bin.
- Made from 100% recycled materials.
- Innovative lid with front-flap opening.
- Flexible carry handle.
- Lightweight and portable.
- Stacking design.