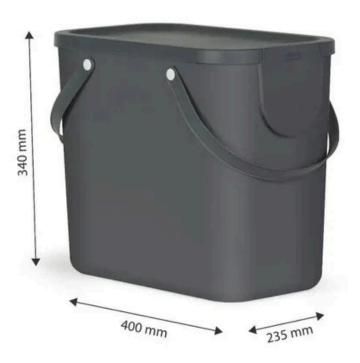

## SLIM PROFILE STACKABLE RECYCLING CONTAINER

INTERNAL BINS

**25L** Capacity

**Colours Available** lime green, white, anthracite, eggshell blue, mistletoe green, cappuccino

100% recycled materials

**TECHNICAL SPECIFICATIONS** 

### FEATURES

**25L** 

- Innovative by design, it features a removable lid with front-flap aperture, an integrated carry handle, and it has a unique stacking design that makes it ideal for space-restricted areas.
- Available in five attractive colours to complement all kitchens, this Slim Profile Stackable Recycling Container is an investment for the workplace and home.
- Winner of the Red Dot Design Award 2019, this Slim Profile Stackable Recycling Caddy is both practical and aesthetically pleasing.
- Lightweight and portable in design, making it ideal for collecting compostable and recyclable waste in any environment.

#### Specifications

- Stackable recycling bin.
- Made from 100% recycled materials.
- Innovative lid with front-flap opening.
- Flexible carry handle.
- Lightweight and portable.
- Stacking design.