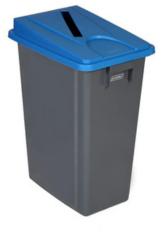

SLIM PROFILE RECYCLING BIN

60&80L

INTERNAL BINS

60&80L Capacity

Wipe-clean plastic

Removable lid for easy cleaning

## FEATURES

- Streamlined design that allows placement in hallways and corridors, and they come with colourcoded apertures to help you separate various waste streams, from paper and plastics to mixed recyclables and general waste.
- Removable lids for quick and easy cleaning, integrated carry handles to facilitate emptying, and they include a set of recycling stickers as standard.

## SPECIFICATIONS

- 7 lid choices available.
- Colour-coded apertures.
- Integrated carry handles.