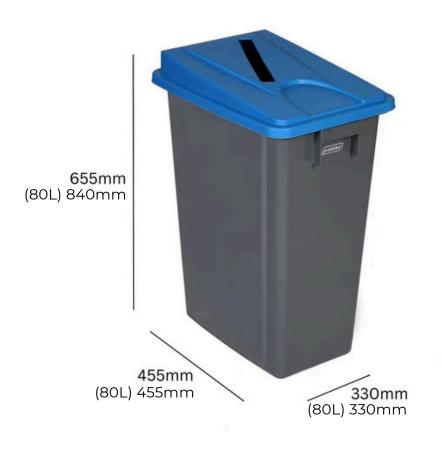

SLIM PROFILE RECYCLING BIN

60&80L

INTERNAL BINS

60&80L Capacity

Wipe-clean plastic

Removable lid for easy cleaning

## **TECHNICAL SPECIFICATIONS**