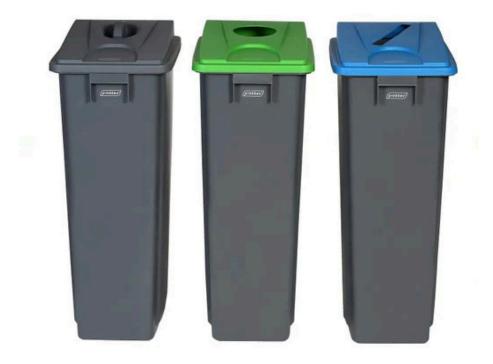

## FEATURES

- Streamlined design that allows placement in hallways and corridors, and they come with colourcoded apertures to help you separate various waste streams, from paper and plastics to mixed recyclables and general waste.
- Removable lids for quick and easy cleaning, integrated carry handles to facilitate emptying, and they include a set of recycling stickers as standard.

## SPECIFICATIONS

- 7 lid choices available.
- Colour-coded apertures.
- Integrated carry handles.