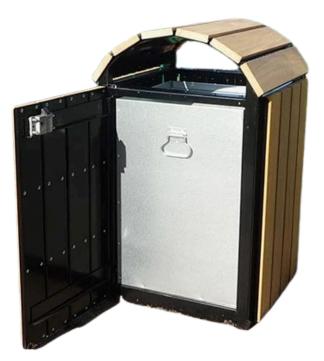

### FEATURES

• Designed to withstand the harshest of weather conditions, this Slatted Wooden Litter Bin features galvanised steel framework, a galvanised inner liner with handles for easy emptying and cleaning, a front access door, and a curved lid to prevent people from sitting on top of the bin when positioned in unmanned areas.

#### Specifications

- Galvanised Steel Construction with Iroko Hardwood Panels.
- Curved lid to prevent people sitting on top.
- Removable inner liner with handles.
- Front access door.