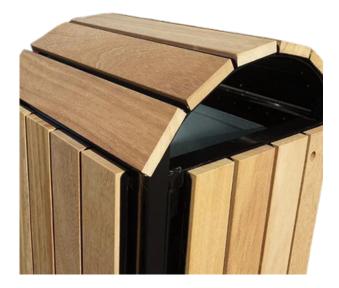

### FEATURES

• Designed to withstand the harshest of weather conditions, this Slatted Wooden Litter Bin features galvanised steel framework, a galvanised inner liner with handles for easy emptying and cleaning, a front access door, and a curved lid to prevent people from sitting on top of the bin when positioned in unmanned areas.

#### Specifications

- Galvanised Steel Construction with Iroko Hardwood Panels.
- Curved lid to prevent people sitting on top.
- Removable inner liner with handles.
- Front access door.