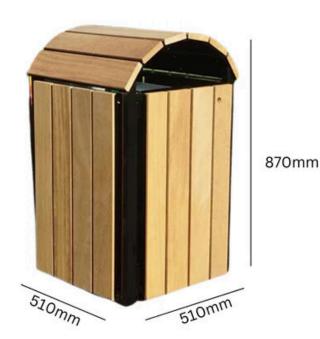

### SLATTED WOODEN LITTER BIN

**112L** Capacity

Iroko wood

FSC certified wood

**TECHNICAL SPECIFICATIONS** 

INTERNAL BINS

### FEATURES

• Designed to withstand the harshest of weather conditions, this Slatted Wooden Litter Bin features galvanised steel framework, a galvanised inner liner with handles for easy emptying and cleaning, a front access door, and a curved lid to prevent people from sitting on top of the bin when positioned in unmanned areas.

#### Specifications

- Galvanised Steel Construction with Iroko Hardwood Panels.
- Curved lid to prevent people sitting on top.
- Removable inner liner with handles.
- Front access door.