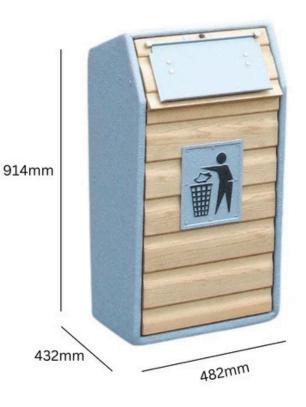

## SINGLE WOOD RECYCLING UNIT

**105L** 

INTERNAL BINS

**105L** Capacity

FSC certified timber slats

Weather-resistant

**TECHNICAL SPECIFICATIONS** 

## Specifications

- Wood-front recycling bin.
- Robust glass-fibre composite shell.
- Weather-resistant.
- FSC certified timber slats in light, natural, or dark oak.
- Shell available with a textured or smooth finish.
- Includes removable galvanised steel liner.
- Customisable with the recycling aperture of your choice.
- Lockable to prevent unauthorised access and tampering.
- Pre-drilled for ground fixing bolts available to purchase separately.